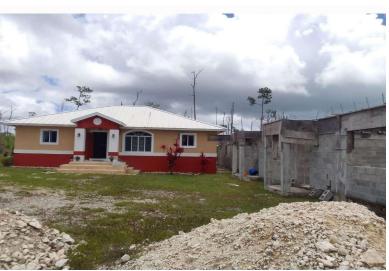

## CHIPPINGHILL DRIVE, Bristol Bay, Grand Bahama/Freep

This Multi – Family Property is Located in Bristol Bay that is a new and upcoming coveted...

This Multi - Family Property is Located in Bristol Bay that is a new and upcoming coveted rental area. It consists of a completed main house that has 3 bedroom and 2 bathroom. This house is an ample 1540 sq. ft. In addition to the house, is a 4 one bedroom units, completed to Belt Course. This property has excellent income potential in this quickly growing rental market. Don't miss out on this deal. Call Today !...read more on our website.

Bedrooms: 7 Bathrooms: 6

Lot Size: 18125 60 CHIPPINGHILL DRIVE, Bristol Subdivision: Bristol Bay Bay, Grand Bahama/Freeport Features: Cable Phone:

\$350.000 ID# M56856 <u>View Online</u> www.sarlesrealty.com