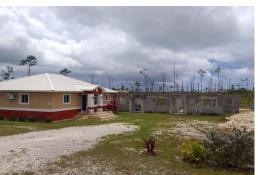

## CHIPPINGHILL DRIVE, Bristol Bay, Grand Bahama/Freep

This Multi – Family Property is Located in Bristol Bay that is a new and upcoming coveted...

This Multi - Family Property is Located in Bristol Bay that is a new and upcoming coveted rental area. It consists of a completed main house that has 3 bedroom and 2 bathroom. This house is an ample 1540 sq. ft. In addition to the house, is a 4 one bedroom units, completed to Belt Course. This property has excellent income potential in this quickly growing rental market. Don't miss out on this deal. Call Today !...read more on our website.

Bedrooms: 7 Bathrooms: 6

Lot Size: 18125 60 CHIPPINGHILL DRIVE, Bristol Subdivision: Bristol Bay Bay, Grand Bahama/Freeport Features: Cable Phone:

\$350.000 ID# M56856 <u>View Online</u> www.sarlesrealty.com