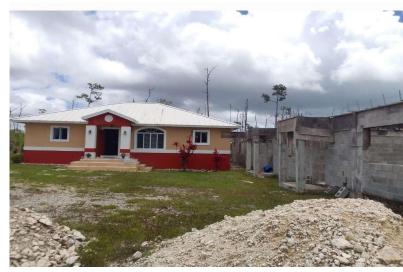

## CHIPPINGHILL DRIVE, Bristol Bay, Grand Bahama/Freep

This Multi – Family Property is Located in Bristol Bay that is a new and upcoming coveted...

This Multi - Family Property is Located in Bristol Bay that is a new and upcoming coveted rental area. It consists of a completed main house that has 3 bedroom and 2 bathroom. This house is an ample 1540 sq. ft. In addition to the house, is a 4 one bedroom units, completed to Belt Course. This property has excellent income potential in this quickly growing rental market. Don't miss out on this deal. Call Today !...read more on our website.

Bedrooms: 7 Bathrooms: 6

Lot Size: 18125 60 CHIPPINGHILL DRIVE, Bristol Subdivision: Bristol Bay Bay, Grand Bahama/Freeport Features: Cable Phone:

\$350.000 ID# M56856 <u>View Online</u> www.sarlesrealty.com