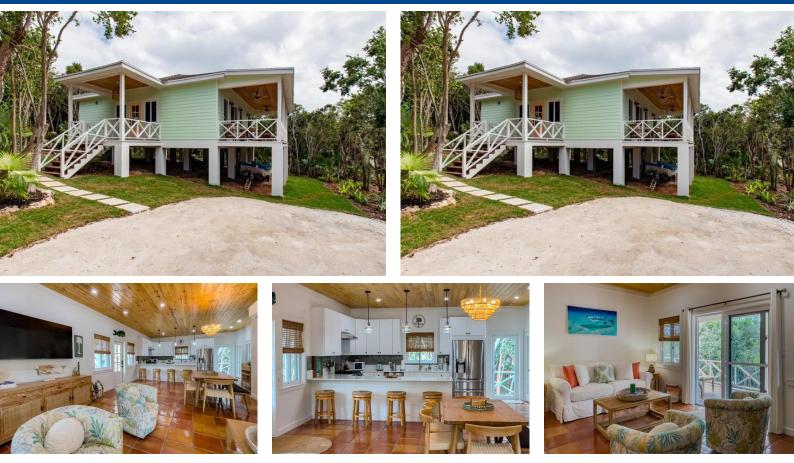

## PALMETTO HOUSE, Governor's Harbour, Eleuthera

Discover Palmetto House, your tropical sanctuary in historic Wykee Estates, Eleuthera, Bahamas....

Discover Palmetto House, your tropical sanctuary in historic Wykee Estates, Eleuthera, Bahamas. Just steps from white sands and crystal waters, this paradise offers exclusive amenities like a community pool, private beach, and boat ramp. Surrounded by lush vegetation, the two-bedroom house features thoughtful design and an outdoor copper tub for ultimate relaxation. With panoramic views from the balcony and Spanish tile flooring, it's a haven for escape or entertaining. Don't miss this chance to own a piece of Bahamian paradise and embrace the vibrant lifestyle of "The Freedom Island....read more on our website.

Bedrooms: 2 Bathrooms: 2 Lot Size: 16117 Subdivision: Governor's Harbour Features: Central location, Furnished, Quiet Area

PALMETTO HOUSE, Governor's Harbour, Eleuthera Phone: