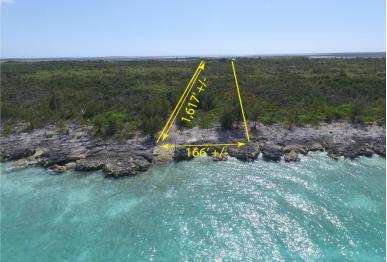

## SPLIT ROCK ACREAGE, Treasure Cay, Abaco

Split Rock elevated waterfront acreage features approximately 6.25 acres of wooded property with...

Split Rock elevated waterfront acreage features approximately 6.25 acres of wooded property with 166' of rocky shoreline on the Sea of Abaco. This property also includes an equal S.C. Bootle Highway frontage. Utilities are all located at the highway frontage. The property is designated open zoned, and with its sloping elevation up to 30' along its 1,617' depth, provides the opportunity to construct a private residential home or commercially develop a resort complex, which could include multiple villas. This property offers spectacular views over the Sea of Abaco and includes a excuvated boat ramp to the sea. Explore the many potentials this property offers. The property is located only 5 minutes away from the world famous 3.5 mile Treasure Cay Beach community, Treasure Cay internatio...read more on our website.