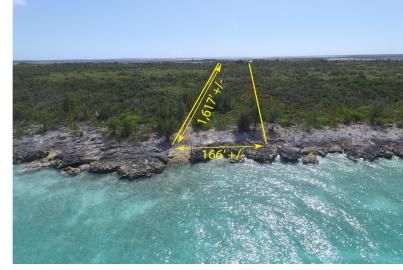

## SPLIT ROCK ACREAGE, Treasure Cay, Abaco

Split Rock elevated waterfront acreage features approximately 6.25 acres of wooded property with...

Split Rock elevated waterfront acreage features approximately 6.25 acres of wooded property with 166' of rocky shoreline on the Sea of Abaco. This property also includes an equal S.C. Bootle Highway frontage. Utilities are all located at the highway frontage. The property is designated open zoned, and with its sloping elevation up to 30' along its 1,617' depth, provides the opportunity to construct a private residential home or commercially develop a resort complex, which could include multiple villas. This property offers spectacular views over the Sea of Abaco and includes a excuvated boat ramp to the sea. Explore the many potentials this property offers. The property is located only 5 minutes away from the world famous 3.5 mile Treasure Cay Beach community, Treasure Cay internatio...read more on our website.