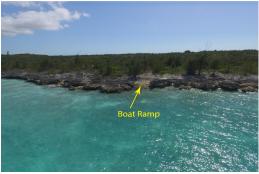

## SPLIT ROCK ACREAGE, Treasure Cay, Abaco

Split Rock elevated waterfront acreage features approximately 6.25 acres of wooded property with...

Split Rock elevated waterfront acreage features approximately 6.25 acres of wooded property with 166' of rocky shoreline on the Sea of Abaco. This property also includes an equal S.C. Bootle Highway frontage. Utilities are all located at the highway frontage. The property is designated open zoned, and with its sloping elevation up to 30' along its 1,617' depth, provides the opportunity to construct a private residential home or commercially develop a resort complex, which could include multiple villas. This property offers spectacular views over the Sea of Abaco and includes a excuvated boat ramp to the sea. Explore the many potentials this property offers. The property is located only 5 minutes away from the world famous 3.5 mile Treasure Cay Beach community, Treasure Cay internatio...read more on our website.