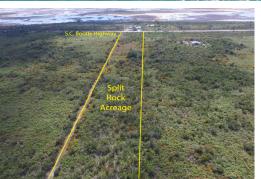

## SPLIT ROCK ACREAGE, Treasure Cay, Abaco

Split Rock elevated waterfront acreage features approximately 6.25 acres of wooded property with...

Split Rock elevated waterfront acreage features approximately 6.25 acres of wooded property with 166' of rocky shoreline on the Sea of Abaco. This property also includes an equal S.C. Bootle Highway frontage. Utilities are all located at the highway frontage. The property is designated open zoned, and with its sloping elevation up to 30' along its 1,617' depth, provides the opportunity to construct a private residential home or commercially develop a resort complex, which could include multiple villas. This property offers spectacular views over the Sea of Abaco and includes a excuvated boat ramp to the sea. Explore the many potentials this property offers. The property is located only 5 minutes away from the world famous 3.5 mile Treasure Cay Beach community, Treasure Cay internatio...read more on our website.