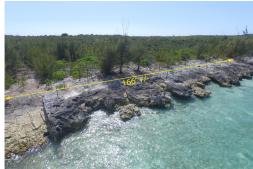

## SPLIT ROCK ACREAGE, Treasure Cay, Abaco

Split Rock elevated waterfront acreage features approximately 6.25 acres of wooded property with...

Split Rock elevated waterfront acreage features approximately 6.25 acres of wooded property with 166' of rocky shoreline on the Sea of Abaco. This property also includes an equal S.C. Bootle Highway frontage. Utilities are all located at the highway frontage. The property is designated open zoned, and with its sloping elevation up to 30' along its 1,617' depth, provides the opportunity to construct a private residential home or commercially develop a resort complex, which could include multiple villas. This property offers spectacular views over the Sea of Abaco and includes a excuvated boat ramp to the sea. Explore the many potentials this property offers. The property is located only 5 minutes away from the world famous 3.5 mile Treasure Cay Beach community, Treasure Cay internatio...read more on our website.