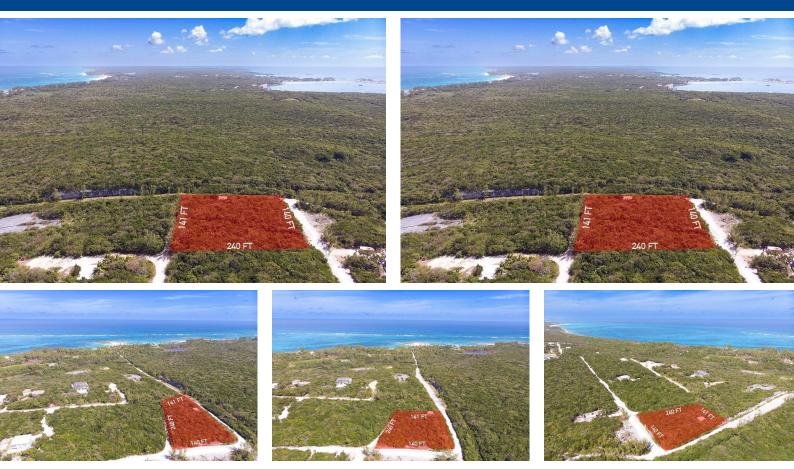

## IGATOO ESTATES, GOVERNOR, Governor's Harb

## This is an excellent corner lot, elevated and ready to build your dream home! The elevation allows...

This is an excellent corner lot, elevated and ready to build your dream home! The elevation allows views of the ocean from both the Bahama Banks, otherwise known as "the Caribbean side" and the Atlantic side, 360 degrees of views! Infrastructure is available, ready for you to build your dream home. There is a paved road offering easy access. Located in the beautiful, elevated lots of Cigatoo Estates, in Governors Harbour, just a 5 minute walk to the famous Twin Cove Beach and a 5 minute drive into the main town of Governors Harbour....read more on our website.

Bedrooms: 0 Bathrooms: 0 Lot Size: 39849 Subdivision: Governor's GOVERNOR, Governor's Harbour Features: None Phone: