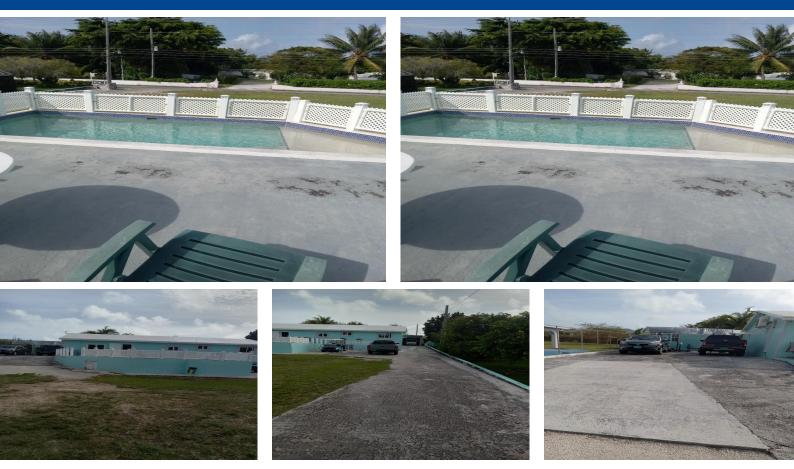

## GUY PINDER ROAD, Spanish Wells, Eleuthera

This turnkey property consists of a quaint 3 bed, 2 bath home and a 1 bed, 1 bath cottage, with...

This turnkey property consists of a quaint 3 bed, 2 bath home and a 1 bed, 1 bath cottage, with property size of 14,000 sq. ft. The buildings are of concrete block construction with a combination cement slab and asphalt shingle roof. It is fully furnished with all new appliances and air conditioning throughout. Windows are hurricane impact. It is located on Guy Pinder Road in a quiet neighborhood, in short walking distance to the beach and park. The buildings are set back approx. 90 ft. from the road with a large front yard, with lots of room for expansion or additional cottages. An ideal residential or investment property!...read more on our website.

Bedrooms: 4 Bathrooms: 3 Lot Size: 14400 Subdivision: Spanish Wells Features: Garden Area, Guest House, Impact Windows, Swimming Pool

GUY PINDER ROAD, Spanish Wells, Eleuthera Phone: