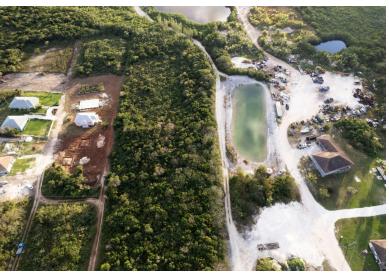

## QUEEN'S HIGHWAY, Palmetto Point, Eleuthera

New Open zoning in the beautiful Eleuthera! This amazing Lot is located in Palmetto Point,...

New Open zoning in the beautiful Eleuthera! This amazing Lot is located in Palmetto Point, Eleuthera. These 43,000 square feet of Eleuthera bliss are placed on one of the most safe neighborhoods of the island. Only a 5-minute drive away, you can get to multiple beaches on the breathtaking Atlantic and Bay sides. This property is also a short drive from downtown Governor's Harbour, making it really well located. Don't miss out on securing your slice of paradise. This is an investment that promises both immediate and long-term rewards. Schedule a showing today and witness firsthand the potential that awaits within this thriving community....read more on our website.