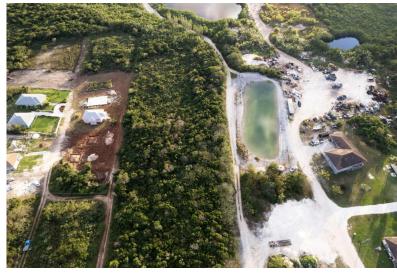

## QUEEN'S HIGHWAY, Palmetto Point, Eleuthera

New Open zoning in the beautiful Eleuthera! This amazing Lot is located in Palmetto Point,...

New Open zoning in the beautiful Eleuthera! This amazing Lot is located in Palmetto Point, Eleuthera. These 43,000 square feet of Eleuthera bliss are placed on one of the most safe neighborhoods of the island. Only a 5-minute drive away, you can get to multiple beaches on the breathtaking Atlantic and Bay sides. This property is also a short drive from downtown Governor's Harbour, making it really well located. Don't miss out on securing your slice of paradise. This is an investment that promises both immediate and long-term rewards. Schedule a showing today and witness firsthand the potential that awaits within this thriving community....read more on our website.