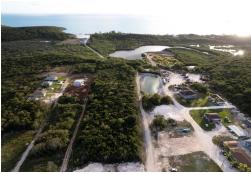

## QUEEN'S HIGHWAY, Palmetto Point, Eleuthera

New Open zoning in the beautiful Eleuthera! This amazing Lot is located in Palmetto Point,...

New Open zoning in the beautiful Eleuthera! This amazing Lot is located in Palmetto Point, Eleuthera. These 43,000 square feet of Eleuthera bliss are placed on one of the most safe neighborhoods of the island. Only a 5-minute drive away, you can get to multiple beaches on the breathtaking Atlantic and Bay sides. This property is also a short drive from downtown Governor's Harbour, making it really well located. Don't miss out on securing your slice of paradise. This is an investment that promises both immediate and long-term rewards. Schedule a showing today and witness firsthand the potential that awaits within this thriving community....read more on our website.