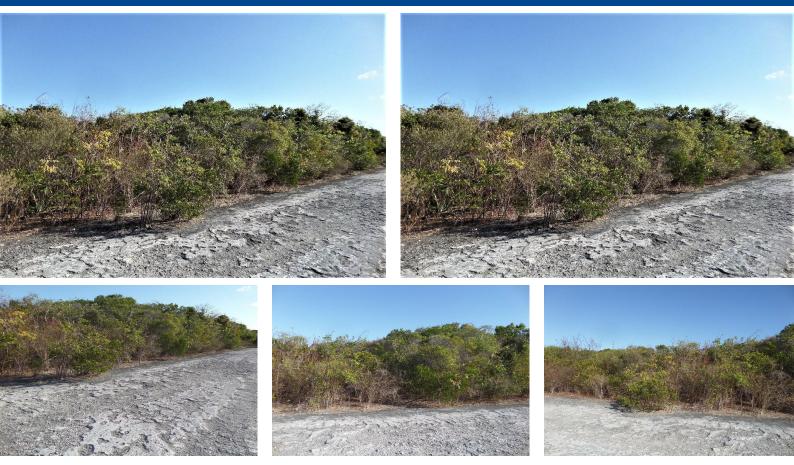

## LOT# 247 STELLA MARIS, Stella Maris, Long Island

This property is located in the north, Stella Maris where there is Stella Maris Resort, Airport...

This property is located in the north, Stella Maris where there is Stella Maris Resort, Airport & Marina are close-by. There is an electric pole close to the lot and the property has good elevation. This area offers excellent deep-sea fishing, snorkeling and diving. One can visit the Columbus Monument, Adderley's Plantation and one of the most beautiful beaches in the world, Cape Santa Maria!...read more on our website.

Bedrooms: 0 Bathrooms: 0 Lot Size: 15000 Lot Size: 15000 Features: Can Be Rented, Easy Access, Family Oriented, Marina Nearby, None, Pets Allowed, Private Setting, Quiet Area, Road - Gravel, Treed Lot