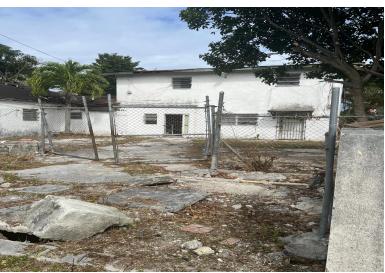

## YLOR STREET, Market Street, New Providence/Paradise Isl

Located in the heart of the Grant's Town community, this property is within walking distance to...

Located in the heart of the Grant's Town community, this property is within walking distance to food stores, schools, restaurants, churches and police station. There is public transportation within walking distance which runs throughout the day. The property is fully fenced in with a two storey concrete building that can be used for multi family/residential purposes. A great investment opportunity and a must see to appreciate the possible uses. Call today for a viewing....read more on our website.

Bedrooms: 0 Bathrooms: 0

Lot Size: 7671 TAYLOR STREET, Market Street, Subdivision: Market Street New Providence/Paradise Island Features: Fully Fenced Phone:

\$250,000 ID# 56709 View Online www.sarlesrealty.com