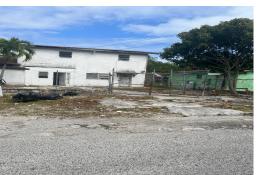

## YLOR STREET, Market Street, New Providence/Paradise Isl

Located in the heart of the Grant's Town community, this property is within walking distance to...

Located in the heart of the Grant's Town community, this property is within walking distance to food stores, schools, restaurants, churches and police station. There is public transportation within walking distance which runs throughout the day. The property is fully fenced in with a two storey concrete building that can be used for multi family/residential purposes. A great investment opportunity and a must see to appreciate the possible uses. Call today for a viewing....read more on our website.

Bedrooms: 0 Bathrooms: 0

Lot Size: 7671 TAYLOR STREET, Market Street, Subdivision: Market Street New Providence/Paradise Island Features: Fully Fenced Phone:

\$250,000 ID# 56709 View Online www.sarlesrealty.com