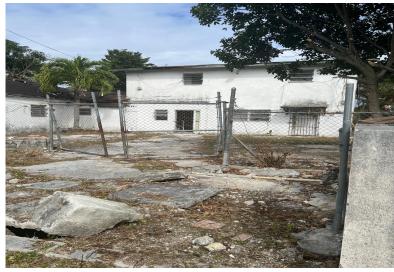

## YLOR STREET, Market Street, New Providence/Paradise Isl

Located in the heart of the Grant's Town community, this property is within walking distance to...

Located in the heart of the Grant's Town community, this property is within walking distance to food stores, schools, restaurants, churches and police station. There is public transportation within walking distance which runs throughout the day. The property is fully fenced in with a two storey concrete building that can be used for multi family/residential purposes. A great investment opportunity and a must see to appreciate the possible uses. Call today for a viewing....read more on our website.

Bedrooms: 0 Bathrooms: 0

Lot Size: 7671 TAYLOR STREET, Market Street, Subdivision: Market Street New Providence/Paradise Island Features: Fully Fenced Phone:

\$250,000 ID# 56709 View Online www.sarlesrealty.com