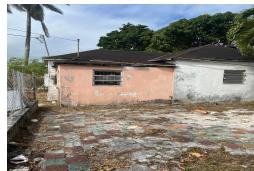

## YLOR STREET, Market Street, New Providence/Paradise Isl

Located in the heart of the Grant's Town community, this property is within walking distance to...

Located in the heart of the Grant's Town community, this property is within walking distance to food stores, schools, restaurants, churches and police station. There is public transportation within walking distance which runs throughout the day. The property is fully fenced in with a two storey concrete building that can be used for multi family/residential purposes. A great investment opportunity and a must see to appreciate the possible uses. Call today for a viewing....read more on our website.

Bedrooms: 0 Bathrooms: 0

Lot Size: 7671 TAYLOR STREET, Market Street, Subdivision: Market Street New Providence/Paradise Island Features: Fully Fenced Phone:

\$250,000 ID# 56709 View Online www.sarlesrealty.com