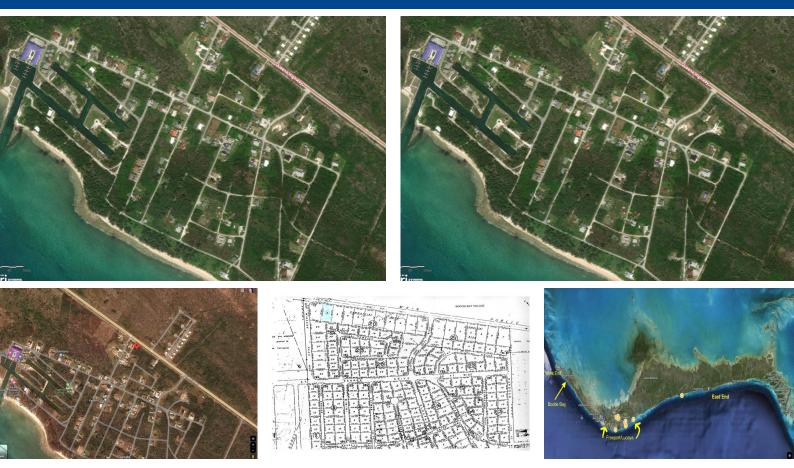

## 2 BOOTLE BAY, Bootle Bay, Grand Bahama/Freeport

Discover a golden opportunity in Bootle Bay Village, nestled on the western side of Grand Bahama....

Discover a golden opportunity in Bootle Bay Village, nestled on the western side of Grand Bahama. This commercial lot beckons entrepreneurs and investors to stake their claim in a rare commercial property in Bootle bay. With dimensions spanning 200' by 100', this parcel offers ample space to realize your commercial ambitions. Just a short distance from the pristine shoreline, this property sits a mere 750 meters from the beach, enticing both tourists and locals with its idyllic setting. The bustling West End community is a mere 2-minute drive away, ensuring convenient access to essential amenities and services. Equipped with power and water connections, this lot is ready for development. Bootle Bay is renowned for its exceptional bone fishing opportunities, boasting a small lodge catering ...read more on our website.

Bedrooms: 0 Bathrooms: 0 Lot Size: 20000 Subdivision: Bootle Bay Features: Marina Nearby, None

2 BOOTLE BAY, Bootle Bay, Grand Bahama/Freeport Phone:

## \$45.000 ID# M56892 View Online www.sarlesrealty.com