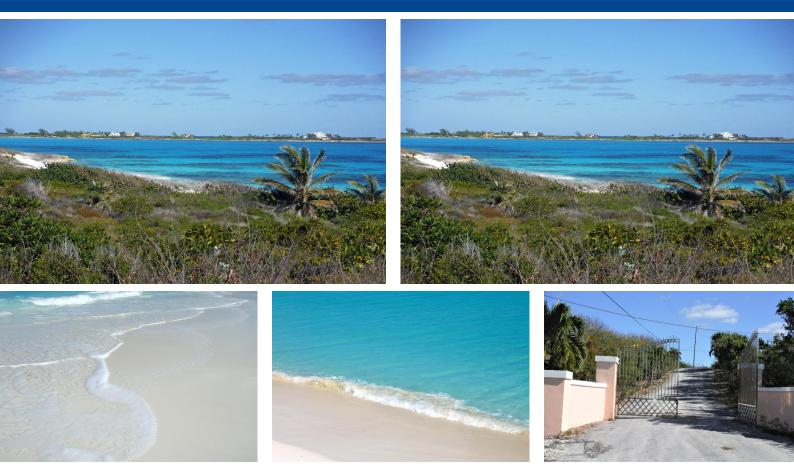

## Farmers Hill area is located roughly 6 miles from the Exuma international airport and roughly a...

Farmers Hill area is located roughly 6 miles from the Exuma international airport and roughly a 5-minute drive from the amenities of the renowned Sandals Resort, which includes a marina, golf course and spa that are open to the public. This exclusive property is accessed from the main road through its front gate along its own paved road, making it very private as there were only 6 lots that were originally sold and of them 2 large modern homes have been built upon. Having utilities available, beach front and elevations of approximately 40 feet that over-looks the spectacular colors of the ocean and views of the neighboring cays, it is the perfect place to build a family get away. This wonderful half acre waterfront lot is truly exceptional!...read more on our website.

## \$600.000 ID# 56948 View Online www.sarlesrealty.com

Bedrooms: 0 Bathrooms: 0 Lot Size: 23130 Subdivision: Farmer's Hill Features: Beach Front. Can Be Rented, Easy Access, Family Oriented, Gated Community, Golf Course Nearby, Highway Access, Level Lot, Low Maint Yard, Marina Nearby, No Thru Road, None, Pets Allowed, Private Setting, Quiet Area, Recreation Nearby, Road - Paved, Rocky Shore, Shopping Nearby, Underground Services, View - Ocean, Waterfront - Ocean