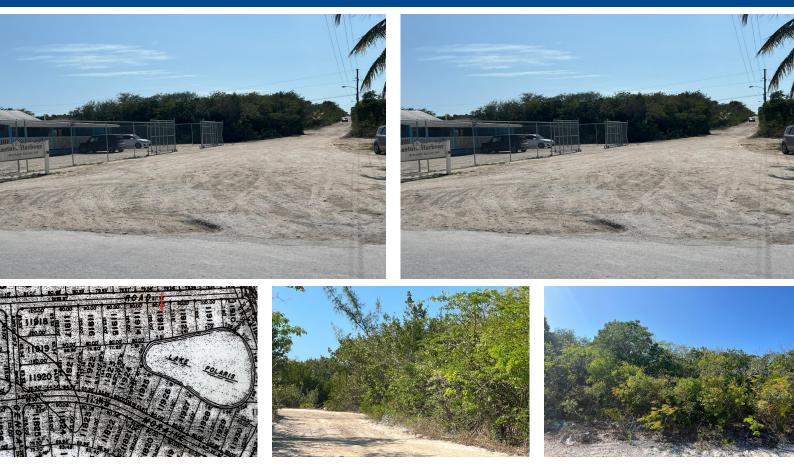

## Vacant Lot sitting on Lake Polaris in Bahama Sound 11 West. Just 10 minutes from George Town and 20...

Vacant Lot sitting on Lake Polaris in Bahama Sound 11 West. Just 10 minutes from George Town and 20 minutes from the International Airport. Great opportunity to build your dream home in The Exumas....read more on our website.

| Bedrooms: 0           |      |
|-----------------------|------|
| Bathrooms: 0          |      |
| Lot Size: 10000       | #119 |
| Subdivision: Bahama   | Bah  |
| Sound                 | Dan  |
| Features: Easy Access | ,    |
| None, Quiet Area,     |      |
| Recreation Nearby,    |      |
| Shopping Nearby, Tree | ed   |
| Lot, View - Lake,     |      |
| Waterfront - Lake     |      |