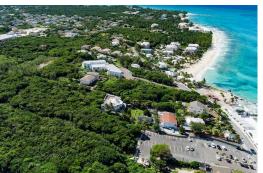

## T BAY STREET, West Bay Street, New Providence/Paradise

This 29,549 sqft parcel of land is perfectly situated on West Bay Street, in close proximity to...

This 29,549 sqft parcel of land is perfectly situated on West Bay Street, in close proximity to Solemar Restaurant, adjacent to Miramar West Condos and the stunning beach. Ideal for savvy developers, this lot offers immense potential to create upscale condominiums in an area highly sought after by discerning buyers. Additionally, an adjacent 4-acre lot is available, allowing for the possibility of an even more remarkable development. Don't miss out on this chance to capitalize on a remarkable location....read more on our website.