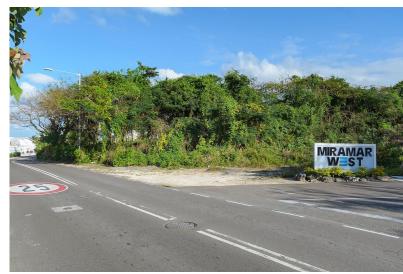

## T BAY STREET, West Bay Street, New Providence/Paradise

This 29,549 sqft parcel of land is perfectly situated on West Bay Street, in close proximity to...

This 29,549 sqft parcel of land is perfectly situated on West Bay Street, in close proximity to Solemar Restaurant, adjacent to Miramar West Condos and the stunning beach. Ideal for savvy developers, this lot offers immense potential to create upscale condominiums in an area highly sought after by discerning buyers. Additionally, an adjacent 4-acre lot is available, allowing for the possibility of an even more remarkable development. Don't miss out on this chance to capitalize on a remarkable location....read more on our website.

Bedrooms: 0 Bathrooms: 0

Lot Size: 29549

WEST BAY STREET, West Bay

Subdivision: West Bay Street, New Providence/Paradise Island

Phone:

Features: Fully Fenced

\$875,000 ID# 55802 View Online www.sarlesrealty.com