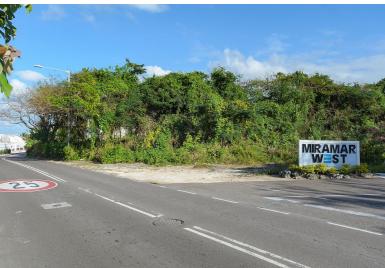

## T BAY STREET, West Bay Street, New Providence/Paradise

This 29,549 sqft parcel of land is perfectly situated on West Bay Street, in close proximity to...

This 29,549 sqft parcel of land is perfectly situated on West Bay Street, in close proximity to Solemar Restaurant, adjacent to Miramar West Condos and the stunning beach. Ideal for savvy developers, this lot offers immense potential to create upscale condominiums in an area highly sought after by discerning buyers. Additionally, an adjacent 4-acre lot is available, allowing for the possibility of an even more remarkable development. Don't miss out on this chance to capitalize on a remarkable location....read more on our website.

Bedrooms: 0 Bathrooms: 0

Lot Size: 29549

WEST BAY STREET, West Bay

Subdivision: West Bay Street, New Providence/Paradise Island

Phone:

Features: Fully Fenced

\$875,000 ID# 55802 View Online www.sarlesrealty.com