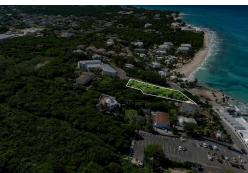

## T BAY STREET, West Bay Street, New Providence/Paradise

This 29,549 sqft parcel of land is perfectly situated on West Bay Street, in close proximity to...

This 29,549 sqft parcel of land is perfectly situated on West Bay Street, in close proximity to Solemar Restaurant, adjacent to Miramar West Condos and the stunning beach. Ideal for savvy developers, this lot offers immense potential to create upscale condominiums in an area highly sought after by discerning buyers. Additionally, an adjacent 4-acre lot is available, allowing for the possibility of an even more remarkable development. Don't miss out on this chance to capitalize on a remarkable location....read more on our website.

Bedrooms: 0 Bathrooms: 0

Lot Size: 29549

WEST BAY STREET, West Bay

Subdivision: West Bay Street, New Providence/Paradise Island

Phone:

Features: Fully Fenced

\$875,000 ID# 55802 View Online www.sarlesrealty.com