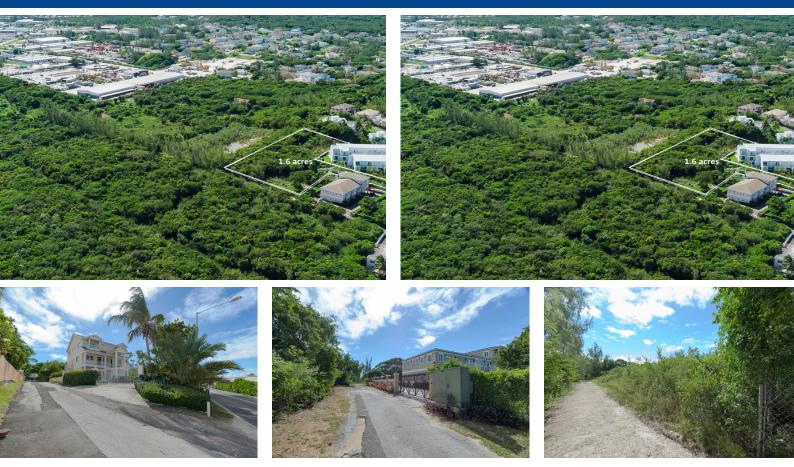

## NT RD, WEST BAY S, West Bay Street, New Providence/Pa

## This 1.6-acre plot of land is perfectly situated just off West Bay Street, in close proximity to...

This 1.6-acre plot of land is perfectly situated just off West Bay Street, in close proximity to Solemar, Miramar West Condos and the stunning beach. Ideal for savvy developers, this lot offers immense potential to create upscale condominiums in an area highly sought after by discerning buyers. Additionally, an adjacent 3-acres of land available, allowing for the possibility of an even more remarkable development. Don't miss out on this chance to capitalize on a remarkable location....read more on our website.

Bedrooms: 0 Bathrooms: 0 Lot Size: 68477 Subdivision: West Bay Street Features: None

SEAN GRANT RD, WEST BAY S, West Bay Street, New Providence/Paradise Island Phone: