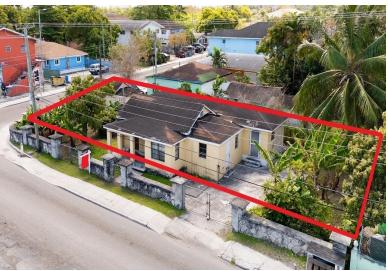

## RSTON SUBDIVISION, Englerston, New Providence/Paradi

This prime property, centrally located in the heart of Nassau, offers a unique mix of commercial...

This prime property, centrally located in the heart of Nassau, offers a unique mix of commercial and residential opportunities. Situated in a highly traversed area and along a popular bus route for tourists and locals, it boasts great income potential at an affordable price. Previously designed and utilized as two rental units, with possibilities for Airbnb or long-term rentals, the property also offers ample parking space. Don't miss out on this versatile investment opportunity!...read more on our website.

Phone:

Englerston, New

ENGLERSTON SUBDIVISION,

Providence/Paradise Island

\$199,000 ID# 56838 <u>View Online</u> www.sarlesrealty.com