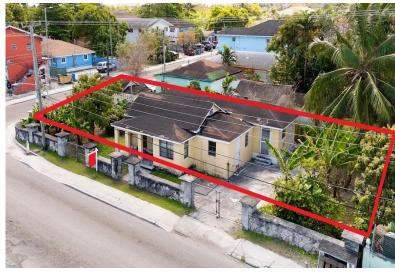

## RSTON SUBDIVISION, Englerston, New Providence/Paradi

This prime property, centrally located in the heart of Nassau, offers a unique mix of commercial...

This prime property, centrally located in the heart of Nassau, offers a unique mix of commercial and residential opportunities. Situated in a highly traversed area and along a popular bus route for tourists and locals, it boasts great income potential at an affordable price. Previously designed and utilized as two rental units, with possibilities for Airbnb or long-term rentals, the property also offers ample parking space. Don't miss out on this versatile investment opportunity!...read more on our website.

Phone:

Englerston, New

ENGLERSTON SUBDIVISION,

Providence/Paradise Island

\$199,000 ID# 56838 <u>View Online</u> www.sarlesrealty.com