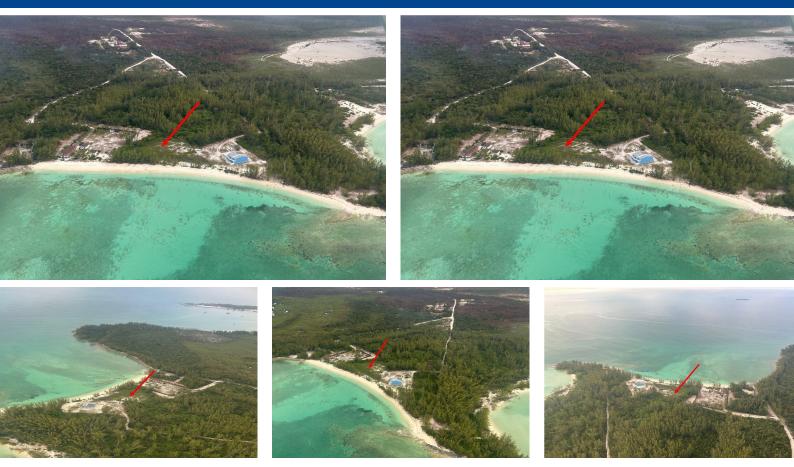

## Beachfront lot at Evans Bay Subdivision with a gorgeous 94-foot beach frontage and a depth of 232...

Beachfront lot at Evans Bay Subdivision with a gorgeous 94-foot beach frontage and a depth of 232 feet. Recently surveyed. Relatively private location for those looking for a tranquil setting with a limited number of neighbours. The property is in close proximity to the Joulter Cays which are famous for some of the finest bone-fishing in the Bahamas. For deep sea fishing enthusiasts, nearby to the east is the Tongue of the Ocean and to the north between the Joulters and Chub Cay are excellent fishing grounds. Morgan's Bluff harbour is to the east and the settlement of Nicholl's Town is further to the east of Morgan's Bluff where you can enjoy local food and get any necessary supplies....read more on our website.