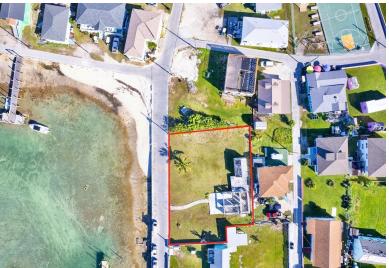

## NEW PLYMOUTH, GTC, Green Turtle Cay, Abaco

Great waterfront investment opportunity in historic downtown New Plymouth, Green Turtle Cay. This...

Great waterfront investment opportunity in historic downtown New Plymouth, Green Turtle Cay. This is a rare opportunity to purchase in the heart of downtown New Plymouth. Homes in this area are highly desirable as vacation rentals. This property sits along the beautiful harbour with a lovely view of the sunset over the water....read more on our website.

Bedrooms: 0 Bathrooms: 0

Lot Size: 12100 NEW PLYMOUTH, GTC, Green Subdivision: Green Turtle Turtle Cay, Abaco Cay Phone:

Features: Harbour, Marina Nearby,

Recreation Nearby, Rural Setting, Shopping Nearby,

Waterfront - Ocean, Wkshop - Detached

\$375.000 ID# M57040 <u>View Online</u> www.sarlesrealty.com