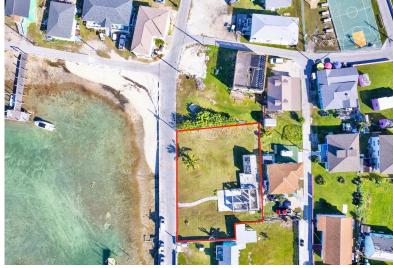

## NEW PLYMOUTH, GTC, Green Turtle Cay, Abaco

Great waterfront investment opportunity in historic downtown New Plymouth, Green Turtle Cay. This...

Great waterfront investment opportunity in historic downtown New Plymouth, Green Turtle Cay. This is a rare opportunity to purchase in the heart of downtown New Plymouth. Homes in this area are highly desirable as vacation rentals. This property sits along the beautiful harbour with a lovely view of the sunset over the water....read more on our website.

Bedrooms: 0 Bathrooms: 0

Lot Size: 12100 NEW PLYMOUTH, GTC, Green Subdivision: Green Turtle Turtle Cay, Abaco Cay Phone:

Features: Harbour, Marina Nearby,

Recreation Nearby, Rural Setting, Shopping Nearby,

Waterfront - Ocean, Wkshop - Detached

\$375.000 ID# M57040 <u>View Online</u> www.sarlesrealty.com