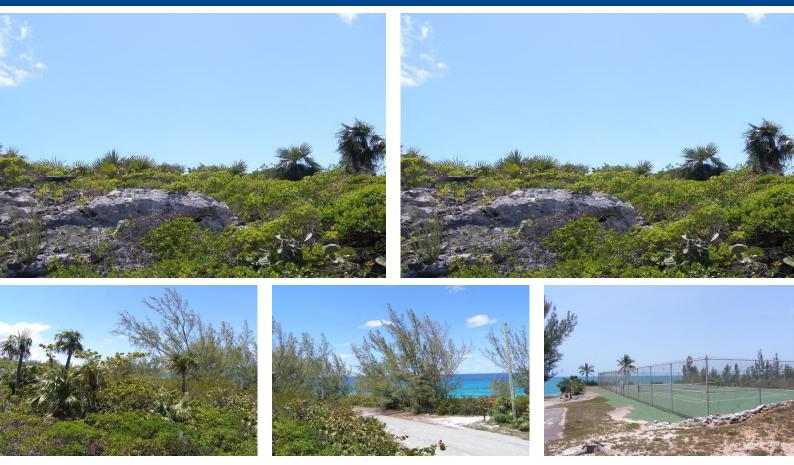

## **Rainbow Lot 24 block 5, Section A in Rainbow Bay Eleuthera is a picturesque residential lot...**

Rainbow Lot 24 block 5, Section A in Rainbow Bay Eleuthera is a picturesque residential lot situated on the Atlantic side, where residents can talk a short stroll to fabulous sunrise views and beaches. This tranquil neighborhood boasts access to five beaches, offering options for various moods and wave preferences. Residents enjoy a safe environment for jogging or leisurely walks, with a community atmosphere prevalent throughout. The nearby Rainbow Inn on the 'Caribbean' side provides delicious food and serves as a popular gathering spot for residents and visitors alike. Additionally, a public tennis court is conveniently located nearby, adding to the recreational options available in the area. For dining and entertainment, James Cistern is just a short drive away, offering beachside resta...read more on our website.