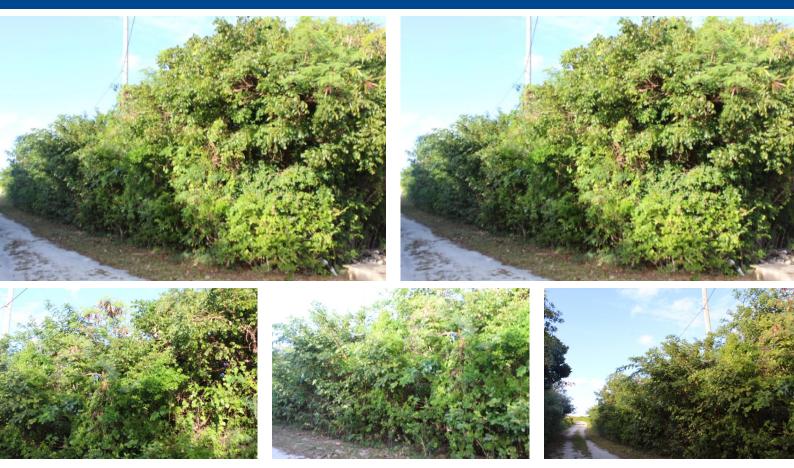

## STELLA MARIS, Stella Maris, Long Island

This property is located in the northern part of Long Island, Stella Maris. Stella Maris is a great...

This property is located in the northern part of Long Island, Stella Maris. Stella Maris is a great location to build your dream home or cottage. The Stella Maris Resort, Marina and Airport are close by. One can enjoy the beautiful beaches in this area or go deep sea fishing! Park your plane at the Stella Maris Airport or keep your boat at the marina for easy access to the different islands and cays. The lot offer's an ocean view if you build up on stilts, one will then be able to enjoy the ocean breezes and beautiful sunrises....read more on our website.

Bedrooms: 0 Bathrooms: 0 Lot Size: 17000 Subdivision: Stella Maris Features: Easy Access, Family Oriented, Hillside, Marina Nearby, None, Pets Allowed, Private Setting, Quiet Area, Road - Gravel

STELLA MARIS, Stella Maris, Long Island Phone: