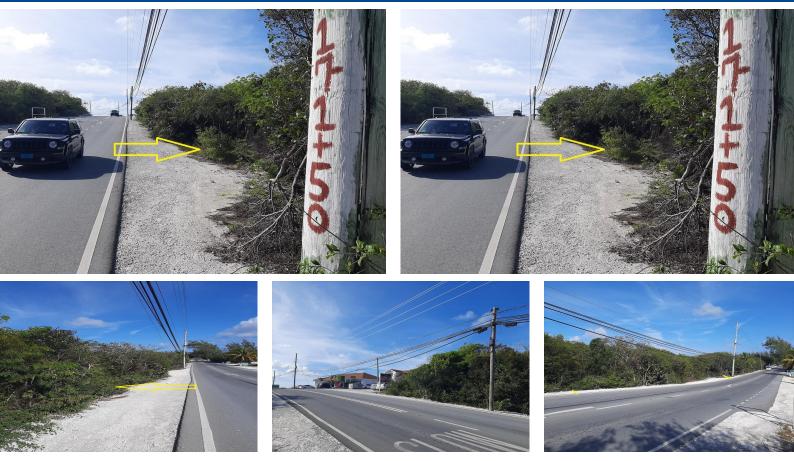

## Commercial property on the main Queen's Highway, located west of Island Luck. This lot is...

Commercial property on the main Queen's Highway, located west of Island Luck. This lot is perfect for a business or condos. All amenities directly to the lot. Minutes from Bowe's Convience, Liquor Store, Sandals Resort, Grand Isle, Shell Gas Station, and the airport. Nearst beach access is 7 minutes away....read more on our website.

Bedrooms: 0 Bathrooms: 0 Lot Size: 10000 Subdivision: Bahama Sound Features: None

QUEENS HIGHWAY, Bahama Sound, Exuma & Exuma Cays Phone: