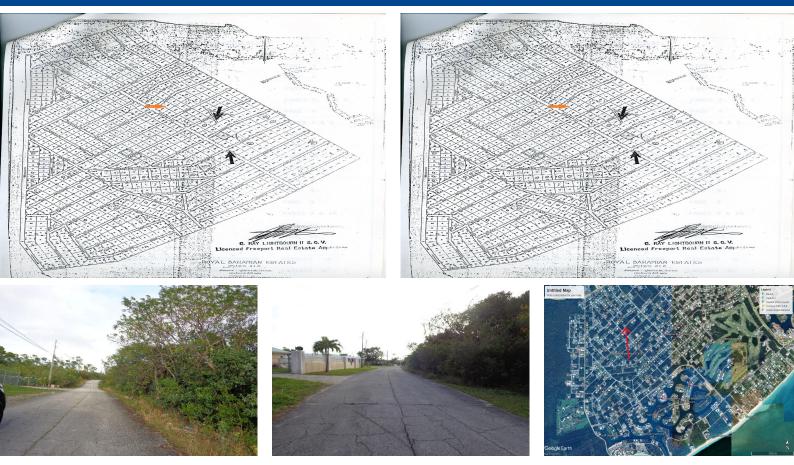

## This elevated lot is located in Royal Bahamian Estates among beautiful homes. Lots in the Royal...

This elevated lot is located in Royal Bahamian Estates among beautiful homes. Lots in the Royal Bahamia community afford the owner space for a generous size home and ample outdoor space for children to play or for the family to enjoy the outdoors. Only a few minutes away from Lucayan Shopping Centre, beaches and downtown Freeport with Government offices, banks and clinics. Schools are also in close proximity. An ideal place for a family. Let us show this lot today....read more on our website.

Bedrooms: 0 Bathrooms: 0 Lot Size: 22000 Subdivision: Freeport Features: Acreage, Easy Access, Family Oriented, Golf Course Nearby, Hillside, Marina Nearby, None, Phone to Lot, Quiet Area, Recreation Nearby, Road - Paved, Seniors Oriented, Shopping Nearby