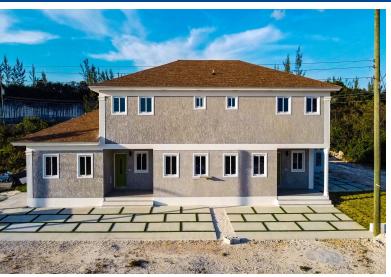

## TATES TOWN HOUSE, Harold Road, New Providence/Para

Luxurious, Captivating, Impeccable Pride Estates Townhouse! Discover Modern Elegance in a Vibrant...

Luxurious, Captivating, Impeccable Pride Estates Townhouse! Discover Modern Elegance in a Vibrant & Growing Community! Embrace the lifestyle you deserve with this elegant newly built townhouse unit, nestled in an up-and-coming area just beyond Blue Hill Heights. This property boasts both luxury and convenience, featuring 2 large bedrooms with ensuite bathrooms, and a guest half-bath downstairs for optimal privacy and comfort. The heart of this spacious 1,679 square feet unit is its open concept kitchen and dining area, flowing seamlessly into a sunset living room. With 10 feet ceilings, 8 feet doors, and expensive 2 feet X 4 feet porcelain tiled floors, the space is open, airy, and filled with light. Luxury is in every detail, from granite counter tops to sleek modern fixtures, and a prima...read more on our website.

Bathrooms: 2 Lot Size: 5100 Subdivision: Harold Road Features: Cable. Central location, Family Oriented, Fuel to Lot, Highway Access, Hurricane Windows, Impact Windows, Kitchen Built-in(s), Low Maint Yard, Main Level Entry, No Thru Road, Pets Allowed, Phone to Lot, Quiet Area, Recreation Nearby, Shopping Nearby, Unfurnished

Bedrooms: 2

PRIDE ESTATES TOWN HOUSE, Harold Road, New Providence/Paradise Island Phone: