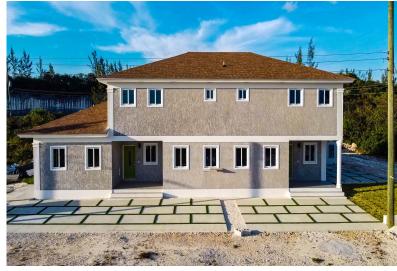

## TATES TOWN HOUSE, Harold Road, New Providence/Para

Luxurious, Captivating, Impeccable Pride Estates Townhouse! Discover Modern Elegance in a Vibrant...

Luxurious, Captivating, Impeccable Pride Estates Townhouse! Discover Modern Elegance in a Vibrant & Growing Community! Embrace the lifestyle you deserve with this elegant newly built townhouse unit, nestled in an up-and-coming area just beyond Blue Hill Heights. This property boasts both luxury and convenience, featuring 2 large bedrooms with ensuite bathrooms, and a guest half-bath downstairs for optimal privacy and comfort. The heart of this spacious 1,679 square feet unit is its open concept kitchen and dining area, flowing seamlessly into a sunset living room. With 10 feet ceilings, 8 feet doors, and expensive 2 feet X 4 feet porcelain tiled floors, the space is open, airy, and filled with light. Luxury is in every detail, from granite counter tops to sleek modern fixtures, and a prima...read more on our website.

Bathrooms: 2 Lot Size: 5100 Subdivision: Harold Road Features: Cable. Central location, Family Oriented, Fuel to Lot, Highway Access, Hurricane Windows, Impact Windows, Kitchen Built-in(s), Low Maint Yard, Main Level Entry, No Thru Road, Pets Allowed, Phone to Lot, Quiet Area, Recreation Nearby, Shopping Nearby, Unfurnished

Bedrooms: 2

PRIDE ESTATES TOWN HOUSE, Harold Road, New Providence/Paradise Island Phone: