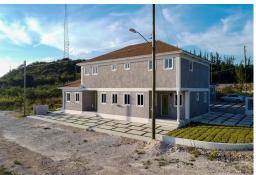

## TATES TOWN HOUSE, Harold Road, New Providence/Para

Luxurious, Captivating, Impeccable Pride Estates Townhouse! Discover Modern Elegance in a Vibrant...

Luxurious, Captivating, Impeccable Pride Estates Townhouse! Discover Modern Elegance in a Vibrant & Growing Community! Embrace the lifestyle you deserve with this elegant newly built townhouse unit, nestled in an up-and-coming area just beyond Blue Hill Heights. This property boasts both luxury and convenience, featuring 2 large bedrooms with ensuite bathrooms, and a guest half-bath downstairs for optimal privacy and comfort. The heart of this spacious 1,679 square feet unit is its open concept kitchen and dining area, flowing seamlessly into a sunset living room. With 10 feet ceilings, 8 feet doors, and expensive 2 feet X 4 feet porcelain tiled floors, the space is open, airy, and filled with light. Luxury is in every detail, from granite counter tops to sleek modern fixtures, and a prima...read more on our website.

Bathrooms: 2 Lot Size: 5100 Subdivision: Harold Road Features: Cable. Central location, Family Oriented, Fuel to Lot, Highway Access, Hurricane Windows, Impact Windows, Kitchen Built-in(s), Low Maint Yard, Main Level Entry, No Thru Road, Pets Allowed, Phone to Lot, Quiet Area, Recreation Nearby, Shopping Nearby, Unfurnished

Bedrooms: 2

PRIDE ESTATES TOWN HOUSE, Harold Road, New Providence/Paradise Island Phone: