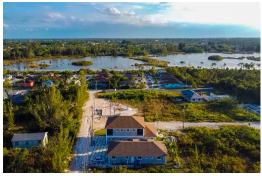

## TATES TOWN HOUSE, Harold Road, New Providence/Para

Luxurious, Captivating, Impeccable Pride Estates Townhouse! Discover Modern Elegance in a Vibrant...

Luxurious, Captivating, Impeccable Pride Estates Townhouse! Discover Modern Elegance in a Vibrant & Growing Community! Embrace the lifestyle you deserve with this elegant newly built townhouse unit, nestled in an up-and-coming area just beyond Blue Hill Heights. This property boasts both luxury and convenience, featuring 2 large bedrooms with ensuite bathrooms, and a guest half-bath downstairs for optimal privacy and comfort. The heart of this spacious 1,679 square feet unit is its open concept kitchen and dining area, flowing seamlessly into a sunset living room. With 10 feet ceilings, 8 feet doors, and expensive 2 feet X 4 feet porcelain tiled floors, the space is open, airy, and filled with light. Luxury is in every detail, from granite counter tops to sleek modern fixtures, and a prima...read more on our website.

Bathrooms: 2 Lot Size: 5100 Subdivision: Harold Road Features: Cable. Central location, Family Oriented, Fuel to Lot, Highway Access, Hurricane Windows, Impact Windows, Kitchen Built-in(s), Low Maint Yard, Main Level Entry, No Thru Road, Pets Allowed, Phone to Lot, Quiet Area, Recreation Nearby, Shopping Nearby, Unfurnished

Bedrooms: 2

PRIDE ESTATES TOWN HOUSE, Harold Road, New Providence/Paradise Island Phone: