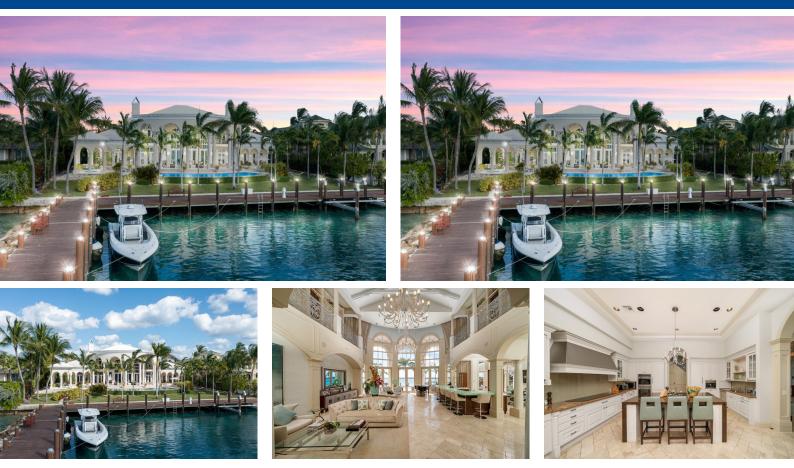

## One of a kind Venetian style palace offering stunning views of Nassau Harbour! Designed by world...

One of a kind Venetian style palace offering stunning views of Nassau Harbour! Designed by world renown interior designer Steven Zelman, with an island/Euro contemporary flare, this home is a must see to appreciate. As you approach the property you are met with a hand-laid brick driveway that takes you to a majestic porte cochere with 40ft pillars giving the home a grandiose feel. As you walk through the 15 ft double mahogany door your breath is taken away by the 35 ft. cathedral ceilings and 30 ft. Palladian style windows that offer unprecedented water views of your very own private marina and Nassau Harbour. No expense was spared in redesigning the home, from a 1 of 1 Mother of Peal mantel, custom made New Zealand wool and India silk rugs, and custom 7 ft. chandeliers painted by Ferrari ...read more on our website.

Bedrooms: 6 Bathrooms: 7 Lot Size: 40946 Subdivision: Paradise Island Features: 24 Hour Security, Additional Accom., Can Be Rented, Dock, Furnished, Gated Community, Golf Course Nearby, Landscaped, Private Setting, Quiet Area, Recreation Nearby, Security System, Shopping Nearby, Stand-by Generator, Swimming Pool, View -Ocean, Waterfront -Ocean