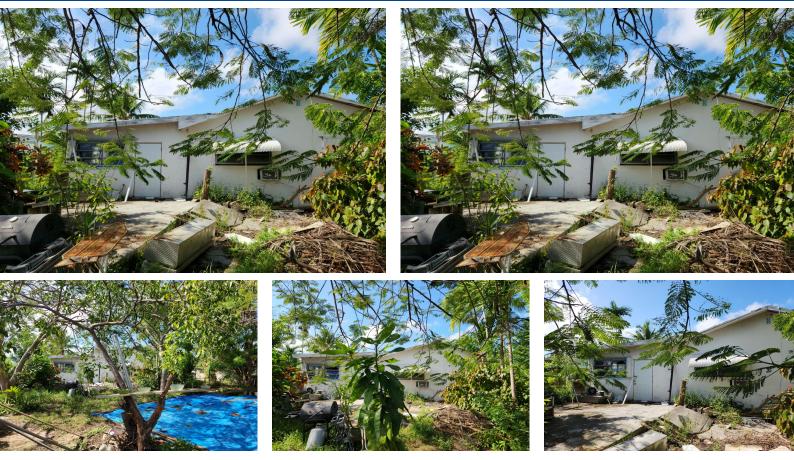

## NROAD FIXER UPPER, Eastern Road, New Providence/Para

Ideally situated in Valentine Subdivision off Johnson Road, this property consists of 3 separate...

Ideally situated in Valentine Subdivision off Johnson Road, this property consists of 3 separate lots and a house that is a fixer upper. It is in close proximity to schools, shopping and restaurants....read more on our website.

Bedrooms: 2 Bathrooms: 2 Lot Size: 9730 Subdivision: Eastern Road Features: Family Oriented, Highway Access, None, Pets Allowed, Quiet Area, Road - Paved, Shopping Nearby

JOHNSON ROAD FIXER UPPER, Eastern Road, New Providence/Paradise Island Phone: