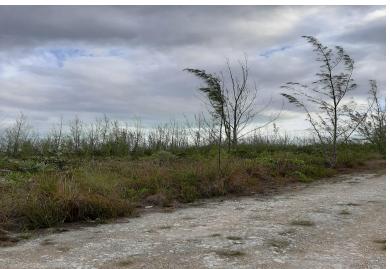

## ILLANNEES LOT, Gladstone Road, New Providence/Paradi

Captivating, Impeccable & Wonderful Lake Villannees 12,071 square feet of property with lake...

Captivating, Impeccable & Wonderful Lake Villannees 12,071 square feet of property with lake access!! This 101 feet by 120 feet prestigious property sits in the quiet and peaceful developing community of Lake Villannees Subdivision which is off Gladstone Road near the Fusion Movie Complex. You have access to the lake, beaches, airport, restaurants, schools, churches, parks, and much more. This under-market luxury property is a great investment that will be highly sought after in the near future! This is a very safe area, and the price is right! Call us today about this single-family lot! Hurry before it's too late!...read more on our website.

Bedrooms: 0
Bathrooms: 0
Lot Size: 12071
Subdivision: Gladstone
Road
Features: Adult Oriented,
Easy Access, Family

Oriented, Fuel to Lot, Highway Access, None, Pets Allowed, Phone to Lot, Potential Recreation, Quiet Area, Recreation Nearby, Road - Gravel, Seniors Oriented, Shopping Nearby, Waterfront - Lake LAKE VILLANNEES LOT, Gladstone Road, New Providence/Paradise Island Phone: