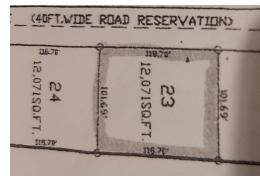

## ILLANNEES LOT, Gladstone Road, New Providence/Paradi

Captivating, Impeccable & Wonderful Lake Villannees 12,071 square feet of property with lake...

Captivating, Impeccable & Wonderful Lake Villannees 12,071 square feet of property with lake access!! This 101 feet by 120 feet prestigious property sits in the quiet and peaceful developing community of Lake Villannees Subdivision which is off Gladstone Road near the Fusion Movie Complex. You have access to the lake, beaches, airport, restaurants, schools, churches, parks, and much more. This under-market luxury property is a great investment that will be highly sought after in the near future! This is a very safe area, and the price is right! Call us today about this single-family lot! Hurry before it's too late!...read more on our website.

Bedrooms: 0
Bathrooms: 0
Lot Size: 12071
Subdivision: Gladstone
Road
Features: Adult Oriented,
Easy Access, Family

Oriented, Fuel to Lot, Highway Access, None, Pets Allowed, Phone to Lot, Potential Recreation, Quiet Area, Recreation Nearby, Road - Gravel, Seniors Oriented, Shopping Nearby, Waterfront - Lake LAKE VILLANNEES LOT, Gladstone Road, New Providence/Paradise Island Phone: