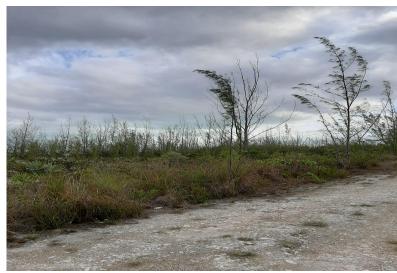

## ILLANNEES LOT, Gladstone Road, New Providence/Paradi

Captivating, Impeccable & Wonderful Lake Villannees 12,071 square feet of property with lake...

Captivating, Impeccable & Wonderful Lake Villannees 12,071 square feet of property with lake access!! This 101 feet by 120 feet prestigious property sits in the quiet and peaceful developing community of Lake Villannees Subdivision which is off Gladstone Road near the Fusion Movie Complex. You have access to the lake, beaches, airport, restaurants, schools, churches, parks, and much more. This under-market luxury property is a great investment that will be highly sought after in the near future! This is a very safe area, and the price is right! Call us today about this single-family lot! Hurry before it's too late!...read more on our website.

Bedrooms: 0
Bathrooms: 0
Lot Size: 12071
Subdivision: Gladstone
Road
Features: Adult Oriented,
Easy Access, Family

Oriented, Fuel to Lot, Highway Access, None, Pets Allowed, Phone to Lot, Potential Recreation, Quiet Area, Recreation Nearby, Road - Gravel, Seniors Oriented, Shopping Nearby, Waterfront - Lake LAKE VILLANNEES LOT, Gladstone Road, New Providence/Paradise Island Phone: