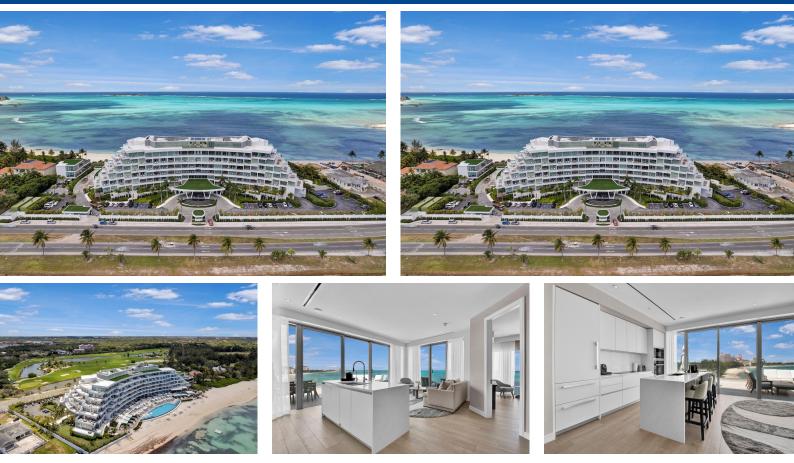

## OLDWYNN, West Bay Street, New Providence/Paradise Isla

Goldwynn Resort & Residences epitomizes luxury coastal living. This exclusive residence is...

Goldwynn Resort & Residences epitomizes luxury coastal living. This exclusive residence is positioned just below the Penthouse presenting a rare opportunity to experience the ultimate in Bahamian luxury. Exuding timeless elegance and sophistication, these units boast sleek exterior features and expansive glass windows offering breathtaking views of the surrounding paradise. The open-concept floor plan creates an effortless flow between the living, dining, and entertainment areas, perfect for both intimate gatherings and grand celebrations. The master suite boasts a king-sized bed, a private balcony overlooking the sea, and a spa-like ensuite bathroom complete with a soaking tub and rainfall shower. Residents at Goldwynn enjoy access to an array of exclusive amenities, including 24-hour con...read more on our website.

Bedrooms: 3 Bathrooms: 3 Lot Size: 0 GOLDWYNN, West Bay Street, Subdivision: West Bay New Providence/Paradise Island Street Phone: Features: 24 Hour Security, Beach Front, Furnished, Gated Community, Golf Course Nearby, Impact Windows, Kitchen Built-in(s), Recreation Nearby, Road - Paved, Shopping Nearby, Stand-by Generator, Swimming Pool, View - Ocean, Waterfront - Ocean

## \$3.630,000 ID# M57552 View Online www.sarlesrealty.com