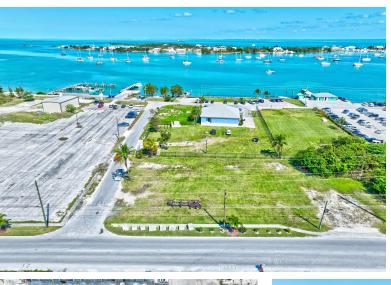

## DOWNTOWN MARSH HARBOUR, Marsh Harbour, Abacc

Welcome to a prime piece of real estate nestled in the heart of Marsh Harbour's vibrant...

Welcome to a prime piece of real estate nestled in the heart of Marsh Harbour's vibrant downtown area, offering a harmonious blend of commercial and residential opportunities. With its strategic positioning, this property presents an opportunity for businesses seeking to establish a presence in one of Marsh Harbour's most sought-after locations. Imagine the possibilities of opening a boutique storefront, a cozy café, or an innovative workspace, all within walking distance of other thriving businesses and amenities. This property offers endless possibilities for growth, prosperity and fulfillment. This prime piece of real estate would be a valuable asset to any business owner and will only increase in value as Marsh Harbour continues to redevelop....read more on our website.

Bedrooms: 0
Bathrooms: 0
Lot Size: 16172
Subdivision: Marsh
Harbour
Features: Can Be Rented,
Central location, Easy
Access, Level Lot, Low
Maint Yard, Marina
Nearby, None,
Recreation Nearby, Road
- Paved, Shopping