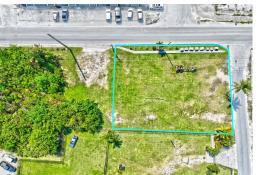

## DOWNTOWN MARSH HARBOUR, Marsh Harbour, Abacc

Welcome to a prime piece of real estate nestled in the heart of Marsh Harbour's vibrant...

Welcome to a prime piece of real estate nestled in the heart of Marsh Harbour's vibrant downtown area, offering a harmonious blend of commercial and residential opportunities. With its strategic positioning, this property presents an opportunity for businesses seeking to establish a presence in one of Marsh Harbour's most sought-after locations. Imagine the possibilities of opening a boutique storefront, a cozy café, or an innovative workspace, all within walking distance of other thriving businesses and amenities. This property offers endless possibilities for growth, prosperity and fulfillment. This prime piece of real estate would be a valuable asset to any business owner and will only increase in value as Marsh Harbour continues to redevelop....read more on our website.

Bedrooms: 0
Bathrooms: 0
Lot Size: 16172
Subdivision: Marsh
Harbour
Features: Can Be Rented,
Central location, Easy
Access, Level Lot, Low
Maint Yard, Marina
Nearby, None,
Recreation Nearby, Road
- Paved, Shopping