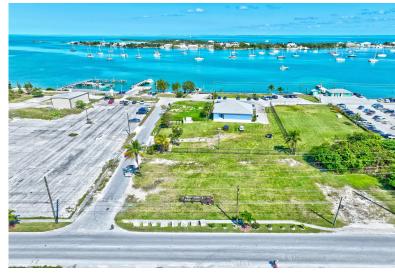

## DOWNTOWN MARSH HARBOUR, Marsh Harbour, Abacc

Welcome to a prime piece of real estate nestled in the heart of Marsh Harbour's vibrant...

Welcome to a prime piece of real estate nestled in the heart of Marsh Harbour's vibrant downtown area, offering a harmonious blend of commercial and residential opportunities. With its strategic positioning, this property presents an opportunity for businesses seeking to establish a presence in one of Marsh Harbour's most sought-after locations. Imagine the possibilities of opening a boutique storefront, a cozy café, or an innovative workspace, all within walking distance of other thriving businesses and amenities. This property offers endless possibilities for growth, prosperity and fulfillment. This prime piece of real estate would be a valuable asset to any business owner and will only increase in value as Marsh Harbour continues to redevelop....read more on our website.

Bedrooms: 0
Bathrooms: 0
Lot Size: 16172
Subdivision: Marsh
Harbour
Features: Can Be Rented,
Central location, Easy
Access, Level Lot, Low
Maint Yard, Marina
Nearby, None,
Recreation Nearby, Road
- Paved, Shopping