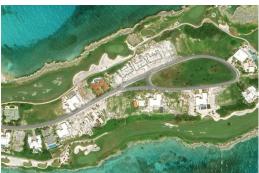

## OCEAN RIDGE ESTATE, Emerald Bay, Exuma & Exu

Experience the ultimate luxury living at Ocean Ridge Estates, Great Exuma. Lot 31, located on a...

Experience the ultimate luxury living at Ocean Ridge Estates, Great Exuma. Lot 31, located on a private gated peninsula, is a stunning waterfront property facing the crystal-clear waters of Emerald Bay. With breathtaking views overlooking the Sandals Resort golf course, this lot offers the perfect setting to build your dream vacation home. Lot 31 is conveniently situated with utilities ready in place, saving you time and effort during the building process. From the lot, you can easily access nearby amenities, including the Grand Isle Resort pool and villas, the 23 North Restaurant & Beach Club on Emerald Bay Beach, and the Sandals Resort marina & golf course. With everything just a few minutes away by a golf cart, you can enjoy world-class dining, entertainment, and recreational facilities...read more on our website.