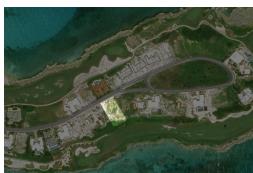

## OCEAN RIDGE ESTATE, Emerald Bay, Exuma & Exu

Experience the ultimate luxury living at Ocean Ridge Estates, Great Exuma. Lot 31, located on a...

Experience the ultimate luxury living at Ocean Ridge Estates, Great Exuma. Lot 31, located on a private gated peninsula, is a stunning waterfront property facing the crystal-clear waters of Emerald Bay. With breathtaking views overlooking the Sandals Resort golf course, this lot offers the perfect setting to build your dream vacation home. Lot 31 is conveniently situated with utilities ready in place, saving you time and effort during the building process. From the lot, you can easily access nearby amenities, including the Grand Isle Resort pool and villas, the 23 North Restaurant & Beach Club on Emerald Bay Beach, and the Sandals Resort marina & golf course. With everything just a few minutes away by a golf cart, you can enjoy world-class dining, entertainment, and recreational facilities...read more on our website.