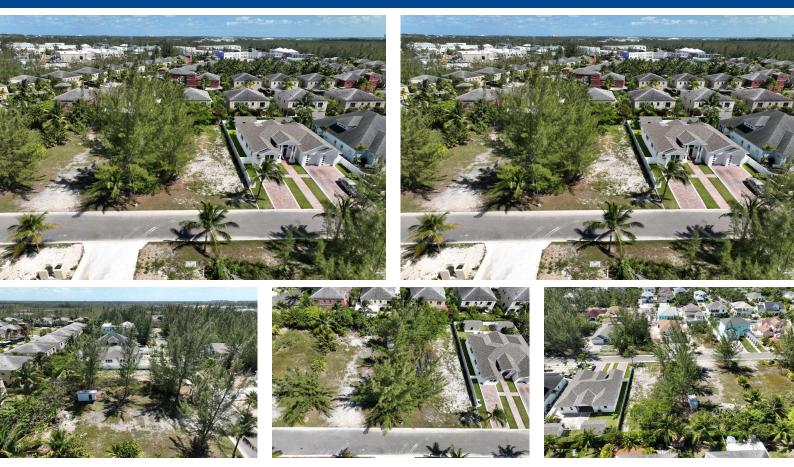

## RLOTTESVILLE, Charlotteville, New Providence/Paradise I

Lot #14 Turnberry is situated on a quiet road in the beautiful, gated community of Charlottesville....

Lot #14 Turnberry is situated on a quiet road in the beautiful, gated community of Charlottesville. This lot is 8,400 sq.ft., providing ample room to design and build a single-family residence. Charlotteville is a family-friendly gated community opposite the Old Fort Bay Town Center and offers 24-hour security. Located only minutes away from Nassauâ€<sup>TM</sup>s International Airport, Windsor Academy and Lyford Cay schools, many western area businesses, restaurants and retail, you canâ€<sup>TM</sup>t ask for a better location to reside....read more on our website.

Bedrooms: 0 Bathrooms: 0 Lot Size: 8400 Subdivision: Charlotteville Features: 24 Hour Security, Adult Oriented, Easy Access, Family Oriented, Highway Access, Landscaped, Low Maint Yard, Marina Nearby, Night Security, Quiet Area, Recreation Nearby, Shopping Nearby, Underground Services