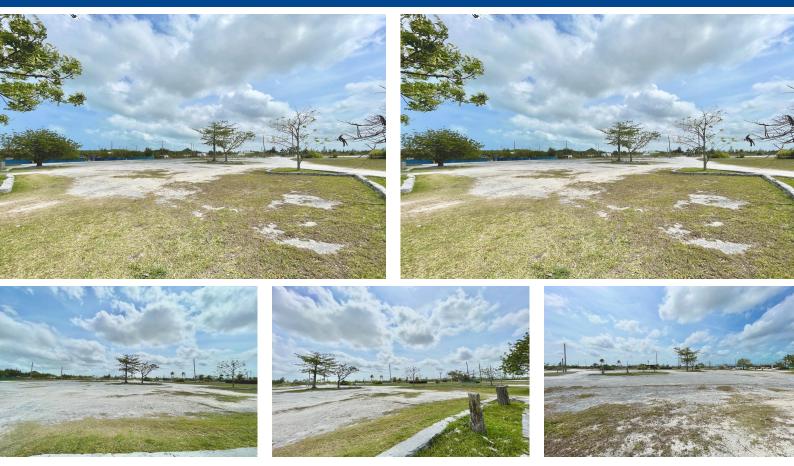

## 1 acre commercial property at the Marsh Harbour Airport round about on the Don Mackay Blvd (West...

1 acre commercial property at the Marsh Harbour Airport round about on the Don Mackay Blvd (West Side north) and the Ernest Dean Highway on the South Side. Portion of Grant B7-60. This property is already cleared and ready for development....read more on our website.

Bedrooms: 0 Bathrooms: 0 Lot Size: 43560 Subdivision: Marsh Harbour Features: Acreage, Central location, Easy Access, Highway Access, None, Recreation Nearby, Road - Paved, Shopping Nearby

1 ACRE LOT MARSH HARBOUR, Marsh Harbour, Abaco Phone: