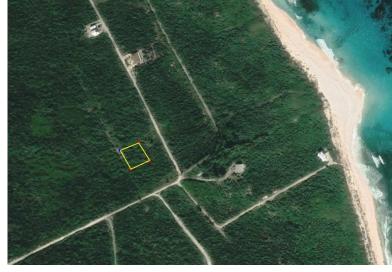

## Malville MORRISVILLE, Morrisville, Long Island

You can build your island getaway here on this elevated lot, there are views of the south side of...

You can build your island getaway here on this elevated lot, there are views of the south side of the island, and is beach access just around the corner....read more on our website.