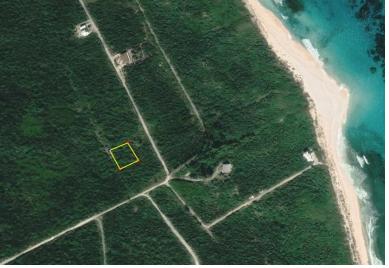

## Malville MORRISVILLE, Morrisville, Long Island

You can build your island getaway here on this elevated lot, there are views of the south side of...

You can build your island getaway here on this elevated lot, there are views of the south side of the island, and is beach access just around the corner....read more on our website.