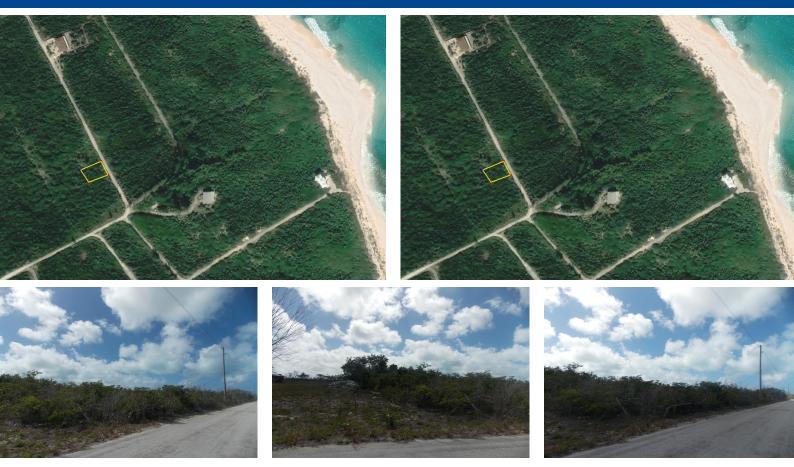

## MORRISVILLE, Morrisville, Long Island

## Have your coffee while watching the sunrise and a tall glass of ice tea watching the sunset. That...

Have your coffee while watching the sunrise and a tall glass of ice tea watching the sunset. That is right you have views of both sides of the island from this location. There is beach access just around the corner or you can take a drive and explore the many beautiful beaches around the island....read more on our website.

| Bedrooms: 0              |                                |
|--------------------------|--------------------------------|
| Bathrooms: 0             |                                |
| Lot Size: 10000          | MORRISVILLE, Morrisville, Long |
| Subdivision: Morrisville |                                |
| Features: Hillside, Lev  |                                |
| Lot, No Thru Road,       | Thone.                         |
| None, Pets Allowed,      |                                |
| Quiet Area Road - Gr     | avel                           |