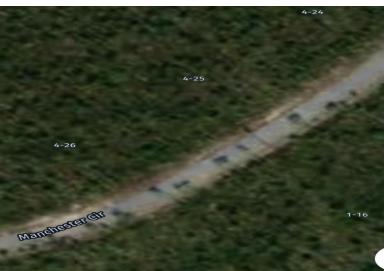

## MANCHESTER CIRCLE, Windermere, Grand Bahama/Free

This lot is approximately half an acre in size and is located over the Casuarina bridge heading...

This lot is approximately half an acre in size and is located over the Casuarina bridge heading east. It's an ideal location for your dream home with guest house on property (or mother-in-law suite). The area is sparsely populated resulting in an extremely quiet community. But now is the time to make your move. Take advantage of this island's large lots at affordable prices. Contact agent for more info....read more on our website.

Bedrooms: 0 Bathrooms: 0 Lot Size: 18731

Subdivision: Windermere

Features: None

25 MANCHESTER CIRCLE, Windermere, Grand Bahama/Freeport Phone:

\$19.999 ID# M54041 <u>View Online</u> www.sarlesrealty.com