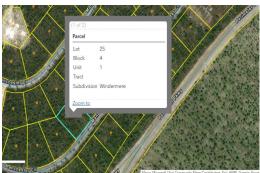

Bedrooms: 0 Bathrooms: 0 Lot Size: 18731

Subdivision: Windermere

Features: None

25 MANCHESTER CIRCLE, Windermere, Grand Bahama/Freeport Phone:

\$19.999 ID# M54041 <u>View Online</u> www.sarlesrealty.com