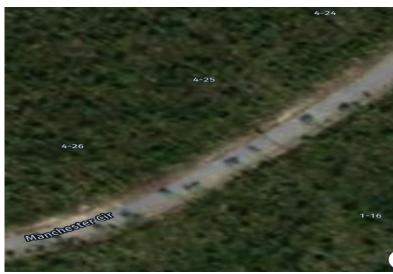

## MANCHESTER CIRCLE, Windermere, Grand Bahama/Free

This lot is approximately half an acre in size and is located over the Casuarina bridge heading...

This lot is approximately half an acre in size and is located over the Casuarina bridge heading east. It's an ideal location for your dream home with guest house on property (or mother-in-law suite). The area is sparsely populated resulting in an extremely quiet community. But now is the time to make your move. Take advantage of this island's large lots at affordable prices. Contact agent for more info....read more on our website.

Bedrooms: 0 Bathrooms: 0 Lot Size: 18731

Subdivision: Windermere

Features: None

25 MANCHESTER CIRCLE, Windermere, Grand Bahama/Freeport Phone:

\$19.999 ID# M54041 <u>View Online</u> www.sarlesrealty.com