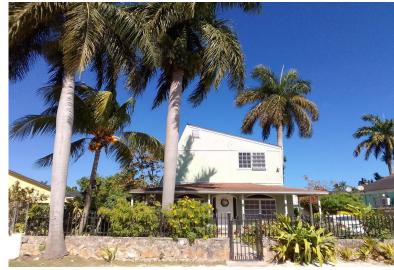

## AGE LANE HOUSE, Village Road, New Providence/Paradise

This Residential property is located just off Village Road directly adjacent to Master Technicians....

This Residential property is located just off Village Road directly adjacent to Master Technicians. This home is perfectly suited for a Doctor's Office, Law Firm, Architectural Firm, or any suitable commercial venture. The home contains four bedrooms, three bathrooms, a formal living and dining room, and a sunroom. The property has a covered front porch and a wooden deck in the back and is beautifully landscaped with mature trees....read more on our website.

Bedrooms: 4
Bathrooms: 3
Lot Size: 5200

Subdivision: Village Road Road, New Providence/Paradise Features: Family Oriented, Island Fully Fenced, Road -

Paved

Phone:

\$375.000 ID# 57527 <u>View Online</u> www.sarlesrealty.com