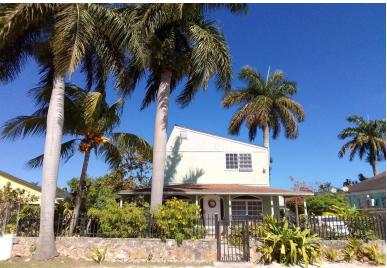

## AGE LANE HOUSE, Village Road, New Providence/Paradise

This Residential property is located just off Village Road directly adjacent to Master Technicians....

This Residential property is located just off Village Road directly adjacent to Master Technicians. This home is perfectly suited for a Doctor's Office, Law Firm, Architectural Firm, or any suitable commercial venture. The home contains four bedrooms, three bathrooms, a formal living and dining room, and a sunroom. The property has a covered front porch and a wooden deck in the back and is beautifully landscaped with mature trees....read more on our website.

Bedrooms: 4
Bathrooms: 3
Lot Size: 5200

Subdivision: Village Road Road, New Providence/Paradise Features: Family Oriented, Island Fully Fenced, Road -

Paved

Phone:

\$375.000 ID# 57527 <u>View Online</u> www.sarlesrealty.com