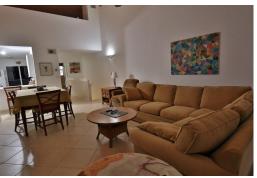

## BIMINI COVE, South Bimini, Bimini

This 2 Bedroom 3-bathroom model also includes a loft that creates extra space above the main living...

This 2 Bedroom 3-bathroom model also includes a loft that creates extra space above the main living room that can be used in many ways. In the living/ kitchen area, the open floor plan allows a free flow of natural light. The covered balcony adds more living space and is perfect for entertainment or relaxation after a day on the waters. Being approximately 1600 sq, this unit includes upgrades like granite counters in the bathrooms, tile backsplash in the kitchen. The furniture in this unit brings earthy tunes which complements the organic beaching feel of the Bimini Cove community. Homeowners can access the private amenities on property which include two pools - one of them an infinity pool - two restaurants, bar, grocery store and tennis court. Boat storage is also available with pull up ...read more on our website.