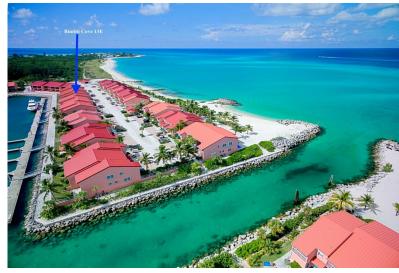

## BIMINI COVE, South Bimini, Bimini

This 2 Bedroom 3-bathroom model also includes a loft that creates extra space above the main living...

This 2 Bedroom 3-bathroom model also includes a loft that creates extra space above the main living room that can be used in many ways. In the living/ kitchen area, the open floor plan allows a free flow of natural light. The covered balcony adds more living space and is perfect for entertainment or relaxation after a day on the waters. Being approximately 1600 sq, this unit includes upgrades like granite counters in the bathrooms, tile backsplash in the kitchen. The furniture in this unit brings earthy tunes which complements the organic beaching feel of the Bimini Cove community. Homeowners can access the private amenities on property which include two pools - one of them an infinity pool - two restaurants, bar, grocery store and tennis court. Boat storage is also available with pull up ...read more on our website.

Bathrooms: 3
Lot Size: 0
Subdivision: South Bimini
Features: Beach Front,
Cable, Can Be Rented,
Canal Front, Furnished,
Gated Community, Impact
Shutters, Impact
Windows, Landscaped,
Marina Nearby, Pets
Allowed, Phone to Lot,
Road - Gravel, Waterfront
- Ocean

Bedrooms: 2

BIMINI COVE, South Bimini,
Bimini

Phone:

\$350.000 ID# M57258 View Online www.sarlesrealty.com