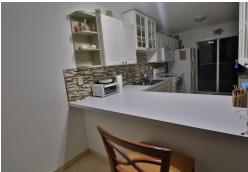

## BIMINI COVE, South Bimini, Bimini

This 2 Bedroom 3-bathroom model also includes a loft that creates extra space above the main living...

This 2 Bedroom 3-bathroom model also includes a loft that creates extra space above the main living room that can be used in many ways. In the living/ kitchen area, the open floor plan allows a free flow of natural light. The covered balcony adds more living space and is perfect for entertainment or relaxation after a day on the waters. Being approximately 1600 sq, this unit includes upgrades like granite counters in the bathrooms, tile backsplash in the kitchen. The furniture in this unit brings earthy tunes which complements the organic beaching feel of the Bimini Cove community. Homeowners can access the private amenities on property which include two pools - one of them an infinity pool - two restaurants, bar, grocery store and tennis court. Boat storage is also available with pull up ...read more on our website.