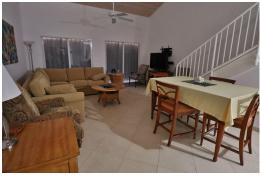

## BIMINI COVE, South Bimini, Bimini

This 2 Bedroom 3-bathroom model also includes a loft that creates extra space above the main living...

This 2 Bedroom 3-bathroom model also includes a loft that creates extra space above the main living room that can be used in many ways. In the living/ kitchen area, the open floor plan allows a free flow of natural light. The covered balcony adds more living space and is perfect for entertainment or relaxation after a day on the waters. Being approximately 1600 sq, this unit includes upgrades like granite counters in the bathrooms, tile backsplash in the kitchen. The furniture in this unit brings earthy tunes which complements the organic beaching feel of the Bimini Cove community. Homeowners can access the private amenities on property which include two pools - one of them an infinity pool - two restaurants, bar, grocery store and tennis court. Boat storage is also available with pull up ...read more on our website.