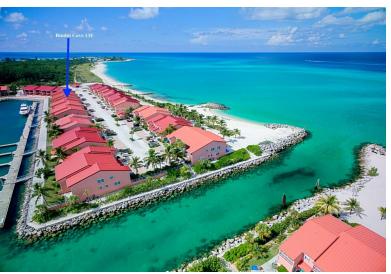

## BIMINI COVE, South Bimini, Bimini

This 2 Bedroom 3-bathroom model also includes a loft that creates extra space above the main living...

This 2 Bedroom 3-bathroom model also includes a loft that creates extra space above the main living room that can be used in many ways. In the living/ kitchen area, the open floor plan allows a free flow of natural light. The covered balcony adds more living space and is perfect for entertainment or relaxation after a day on the waters. Being approximately 1600 sq, this unit includes upgrades like granite counters in the bathrooms, tile backsplash in the kitchen. The furniture in this unit brings earthy tunes which complements the organic beaching feel of the Bimini Cove community. Homeowners can access the private amenities on property which include two pools - one of them an infinity pool - two restaurants, bar, grocery store and tennis court. Boat storage is also available with pull up ...read more on our website.

Bathrooms: 3
Lot Size: 0
Subdivision: South Bimini
Features: Beach Front,
Cable, Can Be Rented,
Canal Front, Furnished,
Gated Community, Impact
Shutters, Impact
Windows, Landscaped,
Marina Nearby, Pets
Allowed, Phone to Lot,
Road - Gravel, Waterfront
- Ocean

Bedrooms: 2

BIMINI COVE, South Bimini,
Bimini

Phone:

\$350.000 ID# M57258 View Online www.sarlesrealty.com