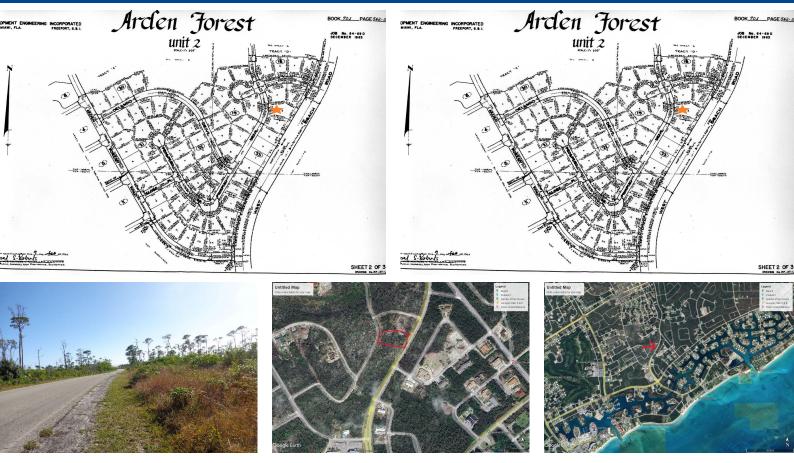

## ST BEACH DR. ARDEN FORE, Arden Forest, Grand Baham

## Beautiful oversize property located in Arden Forest less than 2 miles from Taino Beach and...

Beautiful oversize property located in Arden Forest less than 2 miles from Taino Beach and Pirate's Cove Zipline and Water Park. This property is less than five minutes to the new supermarket and only minutes away from Port Lucaya Market Place and Marina. The Lucayan Shopping Centre is also in close proximity. A great location to build a home. Let us show you this property today....read more on our website.

Bedrooms: 0 Bathrooms: 0 Lot Size: 19175 Subdivision: Arden Forest Forest, Grand Features: None Bahama/Freeport Phone: