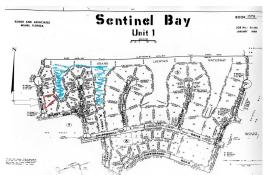

Bedrooms: 0
Bathrooms: 0
Lot Size: 17000
Subdivision: Sentinel Bay
Subdivision
Features: Canal Front,
Easy Access, Golf Course
Nearby, Level Lot,
Marina Nearby, No Thru
Road, None, Quiet Area,
Recreation Nearby, Road

- Paved, Shopping Nearby, View - Ocean 15 BULMER CLOSE, Sentinel Bay Subdivision, Grand Bahama/Freeport Phone:

\$60.000 ID# 44580 View Online www.sarlesrealty.com