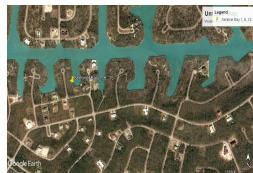

## JLMER CLOSE, Sentinel Bay Subdivision, Grand Bahama/Fr

Multi family property where Service charges have been paid for life! Beautiful views for a serene...

Multi family property where Service charges have been paid for life! Beautiful views for a serene and private home on the canal. This property offers itself for your dream home especially if you love the water. Properties of this type are the most valuable and prices can only rise with time so it makes a sound investment also....read more on our website.

Bedrooms: 0
Bathrooms: 0
Lot Size: 17000
Subdivision: Sentinel Bay
Subdivision
Features: Canal Front,
Easy Access, Golf Course
Nearby, Level Lot,
Marina Nearby, No Thru
Road, None, Quiet Area,
Recreation Nearby, Road

- Paved, Shopping Nearby, View - Ocean 15 BULMER CLOSE, Sentinel Bay Subdivision, Grand Bahama/Freeport Phone:

\$60.000 ID# 44580 View Online www.sarlesrealty.com