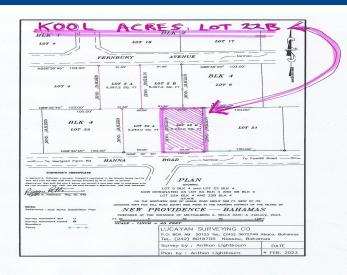

## CANT LOT#22B, Other New Providence/Nassau, New Providence

Kool Acres Captivating & Impeccable duplex 5,240 square foot lot is really on sale! This...

Kool Acres Captivating & Impeccable duplex 5,240 square foot lot is really on sale! This multi-family is a great investment, and it is near churches, schools, parks, food stores, gyms, plant nurseries, restaurants, pharmacies, doctors' offices, gas station, police stations, shopping malls, public transportation, and the beach & sea are just down the street! For a muti-family lot, this price is incredible. You better hurry before it's too late!...read more on our website.

Bedrooms: 0

KOOL ACRES VACANT LOT#22B, Other New Providence/Nassau, New Providence/Paradise Island Phone:

\$99.000 ID# M57143 <u>View Online</u> www.sarlesrealty.com