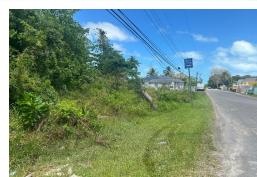

## CANT LOT#22B, Other New Providence/Nassau, New Providence

Kool Acres Captivating & Impeccable duplex 5,240 square foot lot is really on sale! This...

Kool Acres Captivating & Impeccable duplex 5,240 square foot lot is really on sale! This multi-family is a great investment, and it is near churches, schools, parks, food stores, gyms, plant nurseries, restaurants, pharmacies, doctors' offices, gas station, police stations, shopping malls, public transportation, and the beach & sea are just down the street! For a muti-family lot, this price is incredible. You better hurry before it's too late!...read more on our website.

Bathrooms: 0
Lot Size: 5240
Subdivision: Other New
Providence/Nassau
Features: Adult Oriented,
Cable, Central location,
Easy Access, Family
Oriented, Fuel to Lot,
Garden Area, Level Lot,
Pets Allowed, Phone to
Lot, Quiet Area,
Recreation Nearby, Road
- Paved, Seniors
Oriented, Shopping
Nearby, Treed Lot

Bedrooms: 0

KOOL ACRES VACANT LOT#22B, Other New Providence/Nassau, New Providence/Paradise Island Phone:

\$99.000 ID# M57143 <u>View Online</u> www.sarlesrealty.com