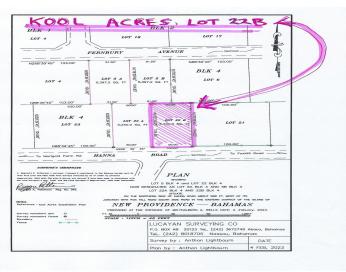

## CANT LOT#22B, Other New Providence/Nassau, New Providence

Kool Acres Captivating & Impeccable duplex 5,240 square foot lot is really on sale! This...

Kool Acres Captivating & Impeccable duplex 5,240 square foot lot is really on sale! This multi-family is a great investment, and it is near churches, schools, parks, food stores, gyms, plant nurseries, restaurants, pharmacies, doctors' offices, gas station, police stations, shopping malls, public transportation, and the beach & sea are just down the street! For a muti-family lot, this price is incredible. You better hurry before it's too late!...read more on our website.

Bedrooms: 0

KOOL ACRES VACANT LOT#22B, Other New Providence/Nassau, New Providence/Paradise Island Phone:

\$99.000 ID# M57143 <u>View Online</u> www.sarlesrealty.com