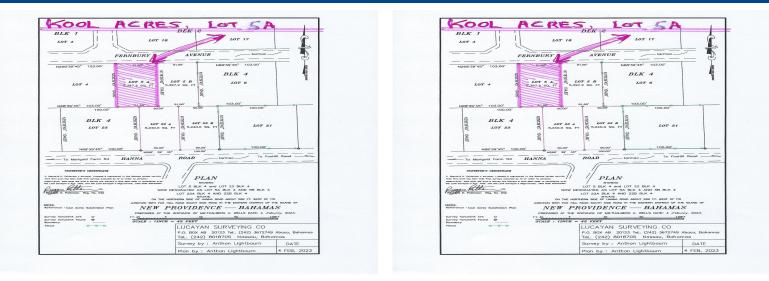

## CANT LOT #5A, Other New Providence/Nassau, New Provid

## Kool Acres Captivating & Impeccable duplex 5,397 square foot lot is really on sale! This...

Kool Acres Captivating & Impeccable duplex 5,397 square foot lot is really on sale! This multi-family is a great investment, and it is near churches, schools, parks, food stores, gyms, plant nurseries, restaurants, pharmacies, doctors' offices, gas station, police stations, shopping malls, public transportation, and the beach & sea are just down the street! For a muti-family lot, this price is incredible. You better hurry before it's too late!...read more on our website.

Bathrooms: 0 Lot Size: 5397 Subdivision: Other New Providence/Nassau Features: Adult Oriented, Cable, Central location, Easy Access, Family Oriented, Fuel to Lot, Garden Area, Level Lot, Pets Allowed, Phone to Lot, Quiet Area, Recreation Nearby, Road - Paved, Seniors Oriented, Shopping Nearby, Treed Lot

Bedrooms: 0

KOOL ACRES VACANT LOT #5A, Other New Providence/Nassau, New Providence/Paradise Island Phone: