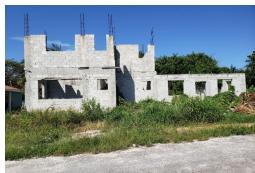

## ROLINE ESTATES, Cowpen Road, New Providence/Paradise

This partially completed duplex will feature a spacious 3 bedroom, 2.5 bathroom home with a 1...

This partially completed duplex will feature a spacious 3 bedroom, 2.5 bathroom home with a 1 bedroom 1 bathroom efficiency as an income earner. The property is located off Cowpen road in the southern community of New Providence. Situated on a 4,992 sq. ft. plot of land, the incomplete duplex offers 2,990 sq. ft. of living space. A great find! Cowpen road is easily accessible and located near to Carmichael road shopping plazas and the Lynden Pindling International Airport. Complete your dream home in The Bahamas! Call today to secure this great investment opportunity!...read more on our website.