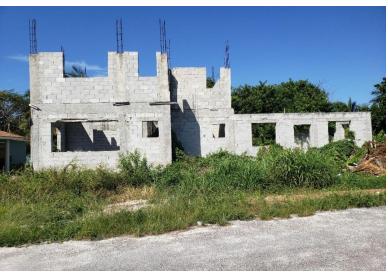

## ROLINE ESTATES, Cowpen Road, New Providence/Paradise

This partially completed duplex will feature a spacious 3 bedroom, 2.5 bathroom home with a 1...

This partially completed duplex will feature a spacious 3 bedroom, 2.5 bathroom home with a 1 bedroom 1 bathroom efficiency as an income earner. The property is located off Cowpen road in the southern community of New Providence. Situated on a 4,992 sq. ft. plot of land, the incomplete duplex offers 2,990 sq. ft. of living space. A great find! Cowpen road is easily accessible and located near to Carmichael road shopping plazas and the Lynden Pindling International Airport. Complete your dream home in The Bahamas! Call today to secure this great investment opportunity!...read more on our website.

Bedrooms: 4
Bathrooms: 3
Lot Size: 4992

Subdivision: Cowpen

Road

Features: Family Oriented, Highway Access, None,

Road - Paved, Shopping

Nearby

18 CAROLINE ESTATES, Cowpen Road, New Providence/Paradise Island Phone: