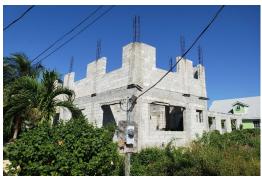

## ROLINE ESTATES, Cowpen Road, New Providence/Paradise

This partially completed duplex will feature a spacious 3 bedroom, 2.5 bathroom home with a 1...

This partially completed duplex will feature a spacious 3 bedroom, 2.5 bathroom home with a 1 bedroom 1 bathroom efficiency as an income earner. The property is located off Cowpen road in the southern community of New Providence. Situated on a 4,992 sq. ft. plot of land, the incomplete duplex offers 2,990 sq. ft. of living space. A great find! Cowpen road is easily accessible and located near to Carmichael road shopping plazas and the Lynden Pindling International Airport. Complete your dream home in The Bahamas! Call today to secure this great investment opportunity!...read more on our website.

Bedrooms: 4
Bathrooms: 3
Lot Size: 4992

Subdivision: Cowpen

Road

Features: Family Oriented, Highway Access, None,

Road - Paved, Shopping

Nearby

18 CAROLINE ESTATES, Cowpen Road, New Providence/Paradise Island Phone: