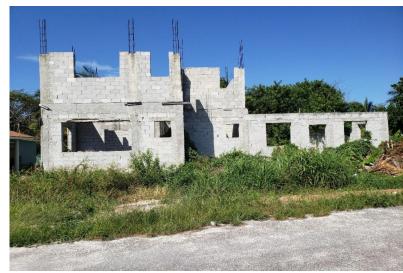

## ROLINE ESTATES, Cowpen Road, New Providence/Paradise

This partially completed duplex will feature a spacious 3 bedroom, 2.5 bathroom home with a 1...

This partially completed duplex will feature a spacious 3 bedroom, 2.5 bathroom home with a 1 bedroom 1 bathroom efficiency as an income earner. The property is located off Cowpen road in the southern community of New Providence. Situated on a 4,992 sq. ft. plot of land, the incomplete duplex offers 2,990 sq. ft. of living space. A great find! Cowpen road is easily accessible and located near to Carmichael road shopping plazas and the Lynden Pindling International Airport. Complete your dream home in The Bahamas! Call today to secure this great investment opportunity!...read more on our website.

Bedrooms: 4
Bathrooms: 3
Lot Size: 4992

Subdivision: Cowpen

Road

Features: Family Oriented, Highway Access, None,

Road - Paved, Shopping

Nearby

18 CAROLINE ESTATES, Cowpen Road, New Providence/Paradise Island Phone: