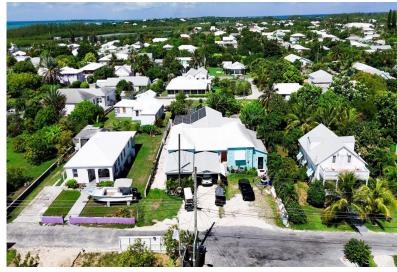

## SPANISH WELLS, Spanish Wells, Eleuthera

Situated on the picturesque island of Spanish Wells, Eleuthera, this fourplex on 12th Street is a...

Situated on the picturesque island of Spanish Wells, Eleuthera, this fourplex on 12th Street is a prime investment. Spanish Wells, known for its pristine beaches, charming restaurants, and family-friendly activities, offers a perfect blend of relaxation and community living. This property features four units: two with two bedrooms, two bathrooms; a two-bedroom, one-bath unit; and a studio apartment. The amenities include a patio, small pool, partial solar power, and two deep water wells. Whether you're looking for long-term tenants or short-term vacation rentals, this property offers an excellent opportunity to generate income in one of Eleuthera's most sought-after locations....read more on our website.