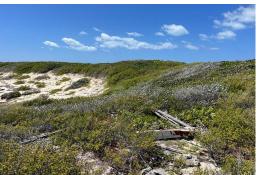

## 150 ACRES, TAITES, Taits, Long Island

Discover 150 acres of open-zoned beachfront with 900 feet of stunning coastal access. This...

Discover 150 acres of open-zoned beachfront with 900 feet of stunning coastal access. This versatile property offers breathtaking views and unmatched privacy, perfect for a hotel, condominium, subdivision, or any visionary project. Embrace the endless possibilities of this exceptional coastal gem. Contact us today to explore your options!...read more on our website.

Bedrooms: 0 Bathrooms: 0

Lot Size: 6534000 Subdivision: Taits

150 ACRES, TAITES, Taits, Long

Island Phone:

Features: Acreage, Beach Front, None, Quiet Area,

Treed Lot, View - Ocean,

Wooded Area

\$3.595,000 ID# M59238 View Online www.sarlesrealty.com