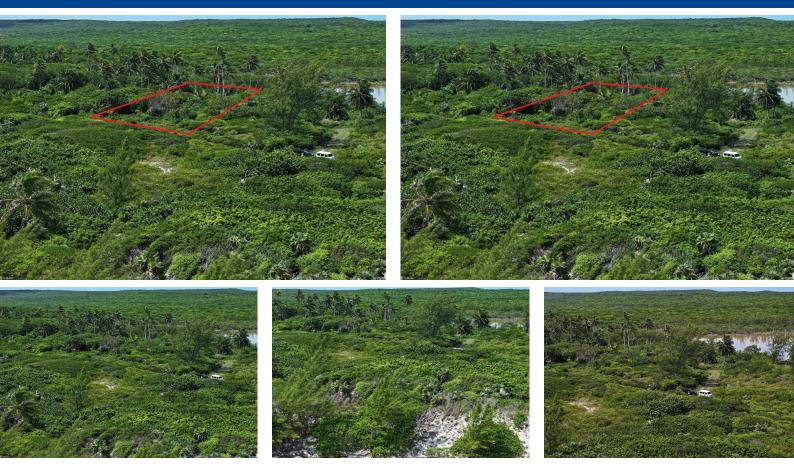

## 5B DOUBLE BAY ELEUTHERA, Double Bay, Eleuthera

Experience the allure of Eleuthera with Lot 5B, an exceptional property situated just behind a...

Experience the allure of Eleuthera with Lot 5B, an exceptional property situated just behind a prime 81-foot beachfront lot. While not directly on the beach, this parcel offers a unique opportunity to enjoy the island's serene beauty and privacy, with the added benefit of close proximity to stunning turquoise waters. Envision crafting your dream home in a prestigious neighborhood known for its tranquil ambiance and lush surroundings. Lot 5B provides ample space for a luxurious single-family residence, capturing the essence of elegance and exclusivity. Don't miss the chance to make this enchanting location your own. Contact us today to explore how Lot 5B can become your personal haven on Eleuthera....read more on our website.