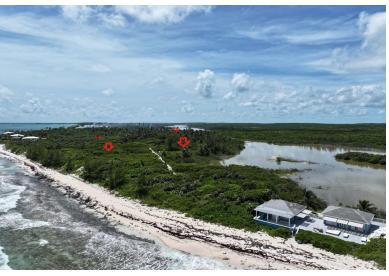

## LOTS 5A & 5B DOUBLE BAY, Double Bay, Eleuthera

Seize the opportunity to own Lots 5A and 5B in Double Bay, Eleutheraâ€"two exceptional properties...

Seize the opportunity to own Lots 5A and 5B in Double Bay, Eleutheraâ€"two exceptional properties on a sought-after coastline. Lot 5A is an exquisite 81-foot beachfront lot, offering unparalleled beauty and privacy with direct access to pristine white sands and turquoise waters. Imagine building your perfect oceanfront home and enjoying breathtaking sunrises and tranquil evenings. Situated in an exclusive neighborhood known for its serene ambiance, Lot 5A provides a rare chance for elegance and seclusion. Lot 5B, located just behind Lot 5A, offers proximity to the beach while enjoying the island's charm and privacy. Though not beachfront, it features ample space for a luxurious residence in a prestigious area, embodying tranquility and refinement. Don't miss this rare chance to own bot...read more on our website.