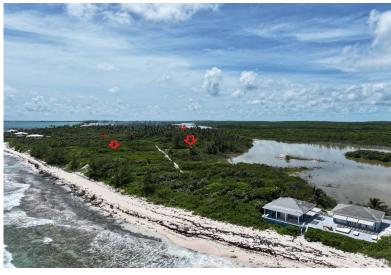

## LOTS 5A & 5B DOUBLE BAY, Double Bay, Eleuthera

Seize the opportunity to own Lots 5A and 5B in Double Bay, Eleutheraâ€"two exceptional properties...

Seize the opportunity to own Lots 5A and 5B in Double Bay, Eleutheraâ€"two exceptional properties on a sought-after coastline. Lot 5A is an exquisite 81-foot beachfront lot, offering unparalleled beauty and privacy with direct access to pristine white sands and turquoise waters. Imagine building your perfect oceanfront home and enjoying breathtaking sunrises and tranquil evenings. Situated in an exclusive neighborhood known for its serene ambiance, Lot 5A provides a rare chance for elegance and seclusion. Lot 5B, located just behind Lot 5A, offers proximity to the beach while enjoying the island's charm and privacy. Though not beachfront, it features ample space for a luxurious residence in a prestigious area, embodying tranquility and refinement. Don't miss this rare chance to own bot...read more on our website.