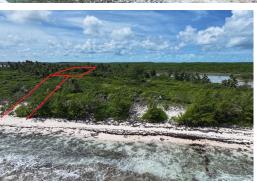

## LOTS 5A & 5B DOUBLE BAY, Double Bay, Eleuthera

Seize the opportunity to own Lots 5A and 5B in Double Bay, Eleutheraâ€"two exceptional properties...

Seize the opportunity to own Lots 5A and 5B in Double Bay, Eleutheraâ€"two exceptional properties on a sought-after coastline. Lot 5A is an exquisite 81-foot beachfront lot, offering unparalleled beauty and privacy with direct access to pristine white sands and turquoise waters. Imagine building your perfect oceanfront home and enjoying breathtaking sunrises and tranquil evenings. Situated in an exclusive neighborhood known for its serene ambiance, Lot 5A provides a rare chance for elegance and seclusion. Lot 5B, located just behind Lot 5A, offers proximity to the beach while enjoying the island's charm and privacy. Though not beachfront, it features ample space for a luxurious residence in a prestigious area, embodying tranquility and refinement. Don't miss this rare chance to own bot...read more on our website.