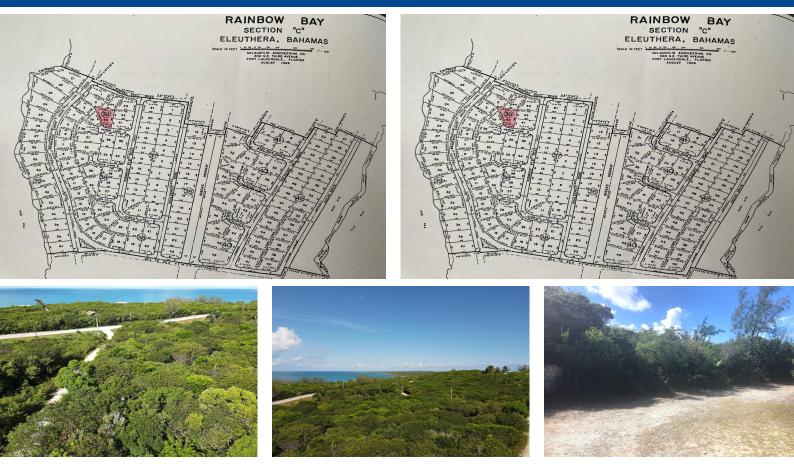

## Discover your slice of paradise with Lot 40, Block 38, Section C in Rainbow Bay, Eleuthera,...

Discover your slice of paradise with Lot 40, Block 38, Section C in Rainbow Bay, Eleuthera, Bahamasâ€"a sprawling 19,200 square foot lot offering unparalleled views of the pristine Caribbean waters. This expansive property provides an ideal canvas for your dream home, surrounded by lush tropical beauty and gentle elevations. Enjoy the serene ambiance of this exclusive community, complete with easy access to stunning beaches, a boat ramp, tennis courts, and a charming restaurant. Convenience is key with nearby grocery stores and essential services, plus the Governors Harbour Airport is just 15 minutes away. Embrace the opportunity to build your perfect retreat in this exceptional location. Contact us today for more information!...read more on our website.

Bedrooms: 0 Bathrooms: 0 Lot Size: 19200 Subdivision: Rainbow Bay Features: None Bedrooms: 0 Rainbow Bay, Eleuthera Phone: