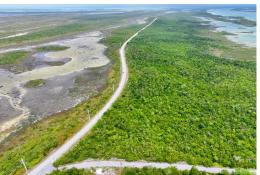

## LOT 10 TURTLE COVE, Turtle Rocks, Abaco

Phone:

This stunning lot is just a blink away from all of your island adventures! Located just south of...

This stunning lot is just a blink away from all of your island adventures! Located just south of Treasure Cay and 20 minutes north of Marsh Harbour. Flats fishing, boat ramp access, extremely close proximity by boat or car to Treasure Cay's beautiful beaches and restaurants are all highlights of these lots! Large uncut vegetation provides trees that are native to the island, incorporating unique beauty to each and every lot. Staggered elevations provide a choice of any preference throughout these lots along with each lot being sized at 0.29 acres excluding the two lots furthest out which are sized at 0.42 acres....read more on our website.