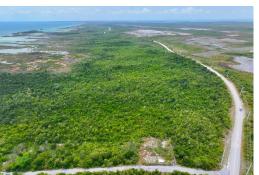

## LOT 10 TURTLE COVE, Turtle Rocks, Abaco

Phone:

This stunning lot is just a blink away from all of your island adventures! Located just south of...

This stunning lot is just a blink away from all of your island adventures! Located just south of Treasure Cay and 20 minutes north of Marsh Harbour. Flats fishing, boat ramp access, extremely close proximity by boat or car to Treasure Cay's beautiful beaches and restaurants are all highlights of these lots! Large uncut vegetation provides trees that are native to the island, incorporating unique beauty to each and every lot. Staggered elevations provide a choice of any preference throughout these lots along with each lot being sized at 0.29 acres excluding the two lots furthest out which are sized at 0.42 acres....read more on our website.