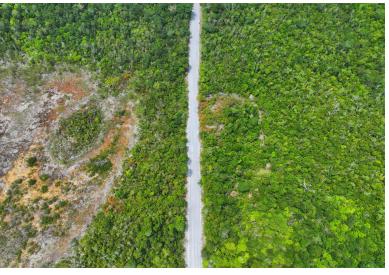

## LOT 12 TURTLE COVE, Turtle Rocks, Abaco

This stunning lot is just a blink away from all of your island adventures! Located just south of...

This stunning lot is just a blink away from all of your island adventures! Located just south of Treasure Cay and 20 minutes north of Marsh Harbour. Flats fishing, boat ramp access, extremely close proximity by boat or car to Treasure Cay's beautiful beaches and restaurants are all highlights of these lots! Large uncut vegetation provides trees that are native to the island, incorporating unique beauty to each and every lot. Staggered elevations provide a choice of any preference throughout these lots along with each lot being sized at 0.29 acres excluding the two lots furthest out which are sized at 0.42 acres....read more on our website.