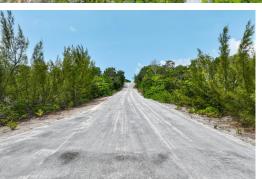

## LOT 12 TURTLE COVE, Turtle Rocks, Abaco

This stunning lot is just a blink away from all of your island adventures! Located just south of...

This stunning lot is just a blink away from all of your island adventures! Located just south of Treasure Cay and 20 minutes north of Marsh Harbour. Flats fishing, boat ramp access, extremely close proximity by boat or car to Treasure Cay's beautiful beaches and restaurants are all highlights of these lots! Large uncut vegetation provides trees that are native to the island, incorporating unique beauty to each and every lot. Staggered elevations provide a choice of any preference throughout these lots along with each lot being sized at 0.29 acres excluding the two lots furthest out which are sized at 0.42 acres....read more on our website.