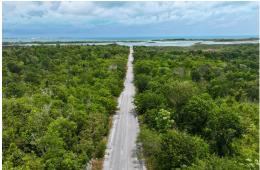

## LOT 12 TURTLE COVE, Turtle Rocks, Abaco

This stunning lot is just a blink away from all of your island adventures! Located just south of...

This stunning lot is just a blink away from all of your island adventures! Located just south of Treasure Cay and 20 minutes north of Marsh Harbour. Flats fishing, boat ramp access, extremely close proximity by boat or car to Treasure Cay's beautiful beaches and restaurants are all highlights of these lots! Large uncut vegetation provides trees that are native to the island, incorporating unique beauty to each and every lot. Staggered elevations provide a choice of any preference throughout these lots along with each lot being sized at 0.29 acres excluding the two lots furthest out which are sized at 0.42 acres....read more on our website.