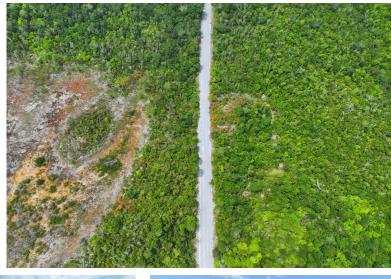

## LOT 12 TURTLE COVE, Turtle Rocks, Abaco

This stunning lot is just a blink away from all of your island adventures! Located just south of...

This stunning lot is just a blink away from all of your island adventures! Located just south of Treasure Cay and 20 minutes north of Marsh Harbour. Flats fishing, boat ramp access, extremely close proximity by boat or car to Treasure Cay's beautiful beaches and restaurants are all highlights of these lots! Large uncut vegetation provides trees that are native to the island, incorporating unique beauty to each and every lot. Staggered elevations provide a choice of any preference throughout these lots along with each lot being sized at 0.29 acres excluding the two lots furthest out which are sized at 0.42 acres....read more on our website.