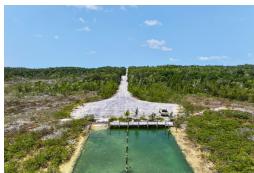

## LOT 12 TURTLE COVE, Turtle Rocks, Abaco

This stunning lot is just a blink away from all of your island adventures! Located just south of...

This stunning lot is just a blink away from all of your island adventures! Located just south of Treasure Cay and 20 minutes north of Marsh Harbour. Flats fishing, boat ramp access, extremely close proximity by boat or car to Treasure Cay's beautiful beaches and restaurants are all highlights of these lots! Large uncut vegetation provides trees that are native to the island, incorporating unique beauty to each and every lot. Staggered elevations provide a choice of any preference throughout these lots along with each lot being sized at 0.29 acres excluding the two lots furthest out which are sized at 0.42 acres....read more on our website.