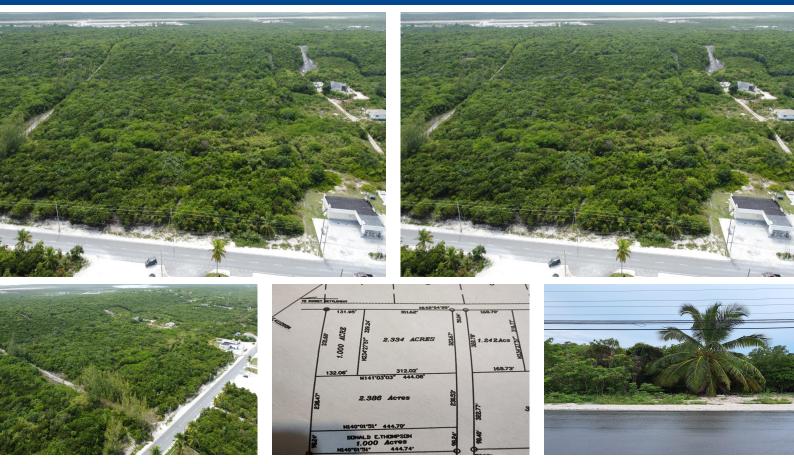

## UEENS HIGHWAY, Jimmy Hill, Exuma & Exuma Ca

This is an extraordinary chance to secure a piece of Exuma's exclusive commercial acreage!...

This is an extraordinary chance to secure a piece of Exuma's exclusive commercial acreage! Feast your eyes on this cutting-edge investment opportunity: a remarkable 1.334-acre lot, perfectly positioned along the Queen's Highway, boasting breathtaking two-story ocean views! Location is key, and this remarkable acreage enjoys a prime spot merely five minutes away from the Georgetown Exuma airport. It offers a jaw-dropping 120 feet of highway frontage, presenting endless possibilities for upscale ventures catering to the affluent communities of Casa Del Mar Resort and Tar Bay which are 2 minutes away. The adjacent 1 acre parcel was just recently sold so act swiftly, and position yourself at the forefront of Exuma's thriving real estate market. Don't miss out on this extraordinary chance to sh...read more on our website.