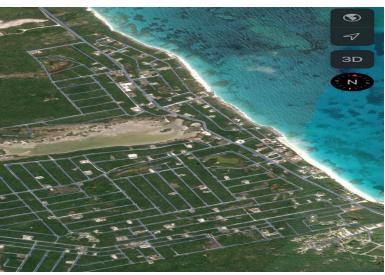

## AHAMA SOUND, Bahama Sound, Exuma & Exuma Ca

This 10,000 square foot lot is situated on the beautiful Island of Exuma, just south of Emerald...

This 10,000 square foot lot is situated on the beautiful Island of Exuma, just south of Emerald Bay. This island is the perfect place to build your island home. This property is in a very convenient location, near an international Airport, grocery stores, beautiful resorts, restaurants and some of the world's most beautiful beaches....read more on our website.