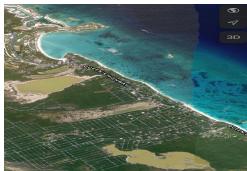

## AHAMA SOUND, Bahama Sound, Exuma & Exuma Ca

This 10,000 square foot lot is situated on the beautiful Island of Exuma, just south of Emerald...

This 10,000 square foot lot is situated on the beautiful Island of Exuma, just south of Emerald Bay. This island is the perfect place to build your island home. This property is in a very convenient location, near an international Airport, grocery stores, beautiful resorts, restaurants and some of the world's most beautiful beaches....read more on our website.

Bedrooms: 0
Bathrooms: 0
Lot Size: 10000
Subdivision: Bahama

Sound

Features: None

BAHAMA SOUND, Bahama Sound, Exuma & Exuma Cays

Phone:

\$18.000 ID# M52938 <u>View Online</u> www.sarlesrealty.com