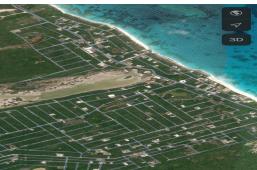

## AHAMA SOUND, Bahama Sound, Exuma & Exuma Ca

This 10,000 square foot lot is situated on the beautiful Island of Exuma, just south of Emerald...

This 10,000 square foot lot is situated on the beautiful Island of Exuma, just south of Emerald Bay. This island is the perfect place to build your island home. This property is in a very convenient location, near an international Airport, grocery stores, beautiful resorts, restaurants and some of the world's most beautiful beaches....read more on our website.