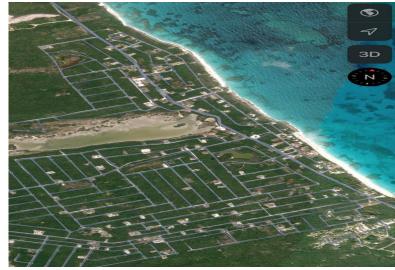

## AHAMA SOUND, Bahama Sound, Exuma & Exuma Ca

This 10,000 square foot lot is situated on the beautiful Island of Exuma, just south of Emerald...

This 10,000 square foot lot is situated on the beautiful Island of Exuma, just south of Emerald Bay. This island is the perfect place to build your island home. This property is in a very convenient location, near an international Airport, grocery stores, beautiful resorts, restaurants and some of the world's most beautiful beaches....read more on our website.