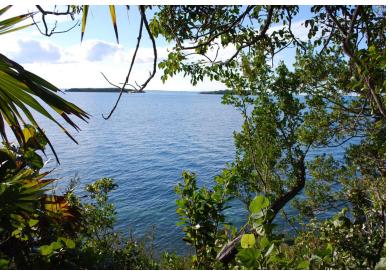

## O QUARRY ESTATE ELBOW C, Elbow Cay/Hope Town, A

This virgin treed tranquil Estate is located North of the Iconic Candy Stripped Elbow Reef...

This virgin treed tranquil Estate is located North of the Iconic Candy Stripped Elbow Reef Lighthouse and close to Fry's Mangrove. The property has been owned by one of the original Hope Town families since about 1812. The Estate consists of 60,927 sq. ft. (1.398 areas ) In areas it is 130ft wide and overall length is 747 ft.( this property can be sold as one parcel or as two or three parcels) The elevation above sea level is approximately 40ft providing a commanding view of the Sea of Abaco and surrounding Cays plus the Lighthouse. The soil is rich which will nourish an excellent garden and native fruit trees. Well positioned for a dock to be built in front of the property on the Sea of Abaco....read more on our website.