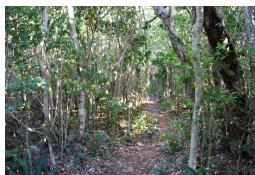

## O QUARRY ESTATE ELBOW C, Elbow Cay/Hope Town, A

This virgin treed tranquil Estate is located North of the Iconic Candy Stripped Elbow Reef...

This virgin treed tranquil Estate is located North of the Iconic Candy Stripped Elbow Reef Lighthouse and close to Fry's Mangrove. The property has been owned by one of the original Hope Town families since about 1812. The Estate consists of 60,927 sq. ft. (1.398 areas ) In areas it is 130ft wide and overall length is 747 ft.( this property can be sold as one parcel or as two or three parcels) The elevation above sea level is approximately 40ft providing a commanding view of the Sea of Abaco and surrounding Cays plus the Lighthouse. The soil is rich which will nourish an excellent garden and native fruit trees. Well positioned for a dock to be built in front of the property on the Sea of Abaco....read more on our website.