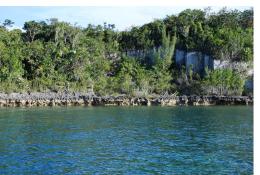

## O QUARRY ESTATE ELBOW C, Elbow Cay/Hope Town, A

This virgin treed tranquil Estate is located North of the Iconic Candy Stripped Elbow Reef...

This virgin treed tranquil Estate is located North of the Iconic Candy Stripped Elbow Reef Lighthouse and close to Fry's Mangrove. The property has been owned by one of the original Hope Town families since about 1812. The Estate consists of 60,927 sq. ft. (1.398 areas ) In areas it is 130ft wide and overall length is 747 ft.( this property can be sold as one parcel or as two or three parcels) The elevation above sea level is approximately 40ft providing a commanding view of the Sea of Abaco and surrounding Cays plus the Lighthouse. The soil is rich which will nourish an excellent garden and native fruit trees. Well positioned for a dock to be built in front of the property on the Sea of Abaco....read more on our website.

Bedrooms: 0 Bathrooms: 0 Lot Size: 60927 Subdivision: Elbow

Cay/Hope Town

OLD QUARRY ESTATE ELBOW C, Elbow Cay/Hope Town, Abaco Phone:

Features: Acreage, No Thru Road, None, Quiet Area, Rocky Shore, Rural

Setting, Treed Lot, Waterfront - Ocean

> JAMES SARLES REALTY

\$950.000 ID# M54381 View Online www.sarlesrealty.com