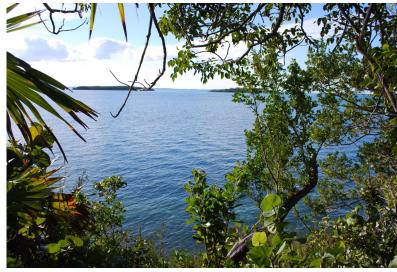

## O QUARRY ESTATE ELBOW C, Elbow Cay/Hope Town, A

This virgin treed tranquil Estate is located North of the Iconic Candy Stripped Elbow Reef...

This virgin treed tranquil Estate is located North of the Iconic Candy Stripped Elbow Reef Lighthouse and close to Fry's Mangrove. The property has been owned by one of the original Hope Town families since about 1812. The Estate consists of 60,927 sq. ft. (1.398 areas ) In areas it is 130ft wide and overall length is 747 ft.( this property can be sold as one parcel or as two or three parcels) The elevation above sea level is approximately 40ft providing a commanding view of the Sea of Abaco and surrounding Cays plus the Lighthouse. The soil is rich which will nourish an excellent garden and native fruit trees. Well positioned for a dock to be built in front of the property on the Sea of Abaco....read more on our website.