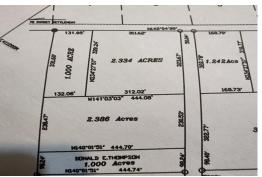

## UEENS HIGHWAY, Jimmy Hill, Exuma & Exuma Ca

This is an extraordinary chance to secure a piece of Exuma's exclusive commercial acreage!...

This is an extraordinary chance to secure a piece of Exuma's exclusive commercial acreage! Feast your eyes on this cutting-edge investment opportunity: a remarkable 1 acre lot, perfectly positioned along the Queen's Highway, boasting breathtaking two-story ocean views! Location is key, and this remarkable acreage enjoys a prime spot merely five minutes away from the Georgetown Exuma airport. It offers a jaw-dropping 180 feet of highway frontage, presenting endless possibilities for upscale ventures catering to the affluent communities of Casa Del Mar Resort and Tar Bay which are 2 minutes away. The adjacent 1 acre parcel was just recently sold so act swiftly, and position yourself at the forefront of Exuma's thriving real estate market. Don't miss out on this extraordinary chance to shape ...read more on our website.

Bedrooms: 0
Bathrooms: 0

Lot Size: 43560 QUEENS HIGHWAY, Jimmy Hill, Subdivision: Jimmy Hill Exuma & Exuma Cays Features: None

Phone:

\$235.000 ID# M59266 View Online www.sarlesrealty.com