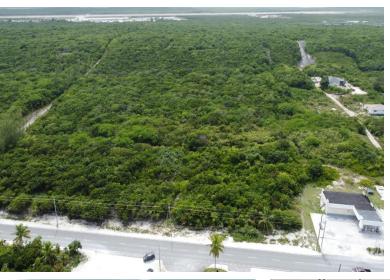

## UEENS HIGHWAY, Jimmy Hill, Exuma & Exuma Ca

This is an extraordinary chance to secure a piece of Exuma's exclusive commercial acreage!...

This is an extraordinary chance to secure a piece of Exuma's exclusive commercial acreage! Feast your eyes on this cutting-edge investment opportunity: a remarkable 1 acre lot, perfectly positioned along the Queen's Highway, boasting breathtaking two-story ocean views! Location is key, and this remarkable acreage enjoys a prime spot merely five minutes away from the Georgetown Exuma airport. It offers a jaw-dropping 180 feet of highway frontage, presenting endless possibilities for upscale ventures catering to the affluent communities of Casa Del Mar Resort and Tar Bay which are 2 minutes away. The adjacent 1 acre parcel was just recently sold so act swiftly, and position yourself at the forefront of Exuma's thriving real estate market. Don't miss out on this extraordinary chance to shape ...read more on our website.