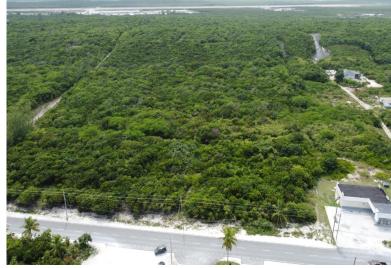

## UEENS HIGHWAY, Jimmy Hill, Exuma & Exuma Ca

This is an extraordinary chance to secure a piece of Exuma's exclusive commercial acreage!...

This is an extraordinary chance to secure a piece of Exuma's exclusive commercial acreage! Feast your eyes on this cutting-edge investment opportunity: a remarkable 1 acre lot, perfectly positioned along the Queen's Highway, boasting breathtaking two-story ocean views! Location is key, and this remarkable acreage enjoys a prime spot merely five minutes away from the Georgetown Exuma airport. It offers a jaw-dropping 180 feet of highway frontage, presenting endless possibilities for upscale ventures catering to the affluent communities of Casa Del Mar Resort and Tar Bay which are 2 minutes away. The adjacent 1 acre parcel was just recently sold so act swiftly, and position yourself at the forefront of Exuma's thriving real estate market. Don't miss out on this extraordinary chance to shape ...read more on our website.